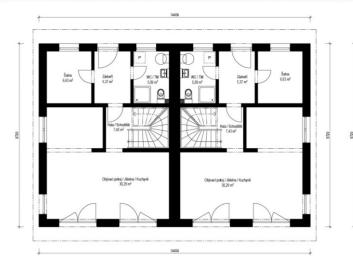

# Hlavní přednosti domu

- dvougenerační bydlení  $\checkmark$
- moderní pultová střecha  $\checkmark$
- domy možno spojovat do řady  $\checkmark$

2 x 4 + KK 227,20 m<sup>2</sup> 162,90 m<sup>2</sup> 15,02 x 10,12 m valbová, 25°