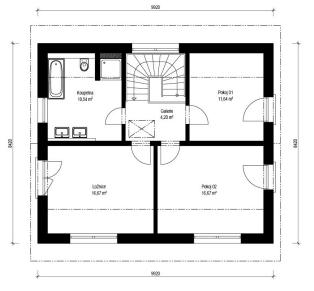

## Instinkt 1-108

Dispozice: Užitná plocha: Zastavěná plocha: Vnější rozměr: Střecha:

4 + KK + garáž 108,2 m<sup>2</sup> 149,1 m<sup>2</sup> 16,62 x 9,12 m valbová, 25°

#### Hlavní přednosti domu

- ✓ krytá terasa
- 🗸 garáž součástí domu
- praktické členění prostoru