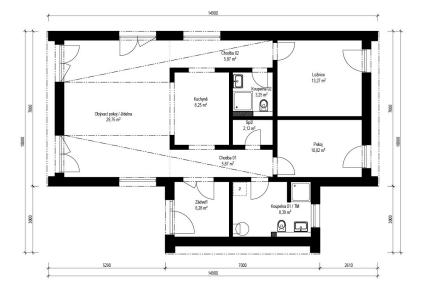

## Scandic 1-93

Dispozice: Užitná plocha: Zastavěná plocha: Vnější rozměr: Střecha:

3 + KK 93,07 m<sup>2</sup> 119,78 m<sup>2</sup> 14,90 x 10,00 m sedlová, 38°

+420 281 000 882 Info@haas-fertigbau.cz www.haas-fertigbau.cz

- skandinávský styl
- velkorysý obývací pokoj s kuchyní
- celodřevěné obložení domu