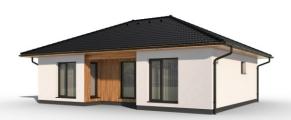

## Madera 1-85

Dispozice: Užitná plocha: Zastavěná plocha: Vnější rozměr: Střecha:

4 + KK 84,93 m<sup>2</sup> 116,67 m<sup>2</sup> 11,74 x 10,74 m valbová, 25°

#### Hlavní přednosti domu

- kompaktní bungalov vhodný i na menší pozemek
- krytá terasa s přístupem ze tří pokojů
- dřevěný obklad fasády v ceně