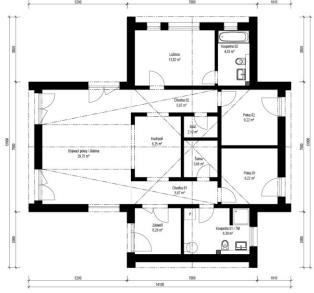

## Instinkt 2-129

Dispozice: Užitná plocha: Zastavěná plocha: Vnější rozměr: Střecha:

5 + KK 128,74 m<sup>2</sup> 169,31 m<sup>2</sup> 15,98 x 10,70 m sedlová, 25°

#### Hlavní přednosti domu

- prostorný bungalov
- velmi světlý díky velkým francouzským oknům
- dřevěný obklad fasády v ceně