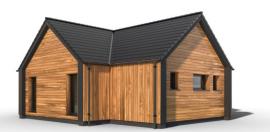

## Instinkt 2-129

Dispozice: Užitná plocha: Zastavěná plocha: Vnější rozměr: Střecha:

5 + KK 128,74 m<sup>2</sup> 169,31 m<sup>2</sup> 15,98 x 10,70 m sedlová, 25°

#### Hlavní přednosti domu

- prostorný bungalov
- velmi světlý díky velkým francouzským oknům
- dřevěný obklad fasády v ceně