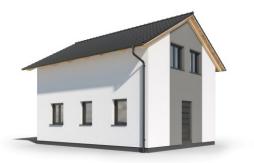

## Inspirace 1-108

Dispozice: Užitná plocha: Zastavěná plocha: Vnější rozměr: Střecha:

4 + KK 108,11 m<sup>2</sup> 191,07 m<sup>2</sup> 17,10 x 13,70 m plochá, 2°

#### Hlavní přednosti domu

- jednoduché moderní linie
- oddělená obytná a soukromá část
- 🖌 kryté garážové stání