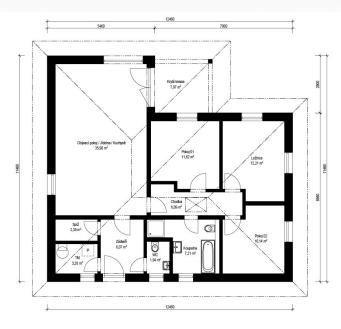

## Instinkt 2-129

Dispozice: Užitná plocha: Zastavěná plocha: Vnější rozměr: Střecha:

5 + KK 128,74 m<sup>2</sup> 169,31 m<sup>2</sup> 15,98 x 10,70 m sedlová, 25°

#### Hlavní přednosti domu

- prostorný bungalov
- velmi světlý díky velkým francouzským oknům
- dřevěný obklad fasády v ceně