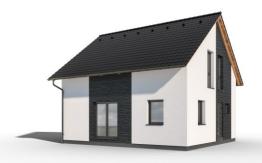

## Inspirace 2-119

Dispozice: Užitná plocha: Zastavěná plocha: Vnější rozměr: Střecha:

4 + 1 118,67 m<sup>2</sup> 181,46 m<sup>2</sup> 16,00 x 13,40 m plochá, 2°

#### Hlavní přednosti domu

- prostorné pokoje
- dostatek úložných prostor
- krytý vstup s parkovacím stáním
- 🖉 moderní vzhled