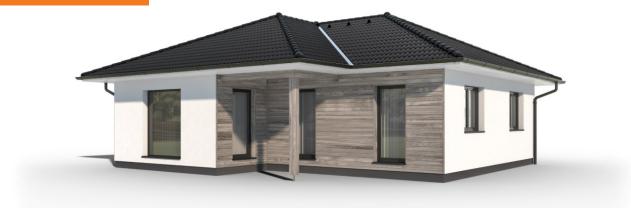

## Instinkt 2-129

Dispozice: Užitná plocha: Zastavěná plocha: Vnější rozměr: Střecha:

5 + KK 128,74 m<sup>2</sup> 169,31 m<sup>2</sup> 15,98 x 10,70 m sedlová, 25°

#### Hlavní přednosti domu

- prostorný bungalov
- velmi světlý díky velkým francouzským oknům
- dřevěný obklad fasády v ceně