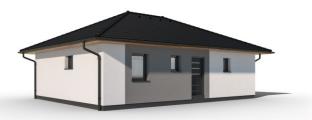

## Instinkt 2-129

Dispozice: Užitná plocha: Zastavěná plocha: Vnější rozměr: Střecha:

5 + KK 128,74 m<sup>2</sup> 169,31 m<sup>2</sup> 15,98 x 10,70 m sedlová, 25°

#### Hlavní přednosti domu

- prostorný bungalov
- velmi světlý díky velkým francouzským oknům
- dřevěný obklad fasády v ceně