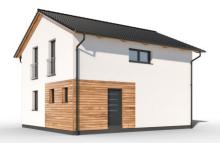

## Instinkt 1-108

Dispozice: Užitná plocha: Zastavěná plocha: Vnější rozměr: Střecha:

4 + KK + garáž 108,2 m<sup>2</sup> 149,1 m<sup>2</sup> 16,62 x 9,12 m valbová, 25°

#### Hlavní přednosti domu

- ✓ krytá terasa
- 🗸 garáž součástí domu
- praktické členění prostoru