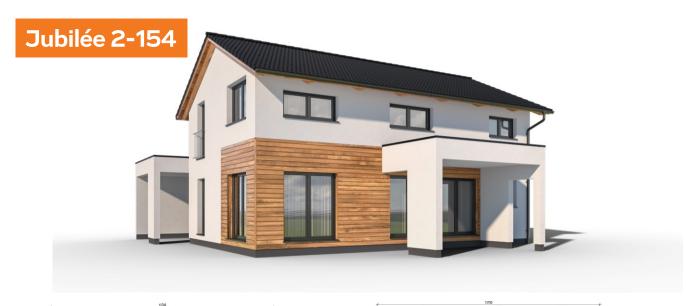

# <image>

Dispozice: Užitná plocha: Zastavěná plocha: Vnější rozměr: Střecha:

5 + KK 175,91 m<sup>2</sup> 129,53 m<sup>2</sup> 12,07 x 13,08 m valbová, 25°

+420 281 000 882 Info@haas-fertigbau.cz www.haas-fertigbau.cz

- možnost dvougeneračního bydlení
- velké pokoje s množstvím úložných prostor
- krytá terasa a balkon