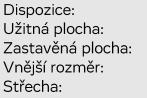

## Instinkt 1-108

Dispozice: Užitná plocha: Zastavěná plocha: Vnější rozměr: Střecha:

4 + KK + garáž 108,2 m<sup>2</sup> 149,1 m<sup>2</sup> 16,62 x 9,12 m valbová, 25°