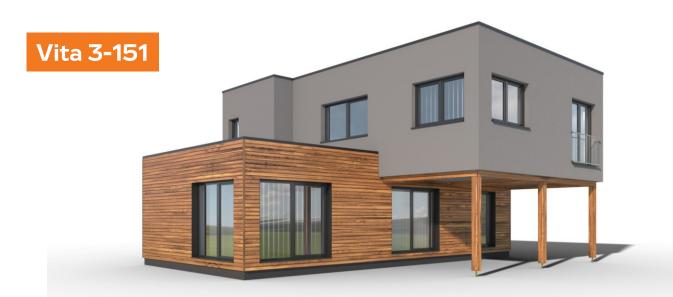

ti domu

- veliký společný obytný prostor
- mnoho úložných prostor
- velmi světlý díky francouzským oknům









4 + KK 126,34 m<sup>2</sup> 88,65 m<sup>2</sup> 11,92 x 8,32 m sedlová, 45°



+420 281 000 882 Info@haas-fertigbau.cz www.haas-fertigbau.cz

- ✓ moderní vzhled
- velkorysé úložné prostory
- celodřevěný obklad fasády









5 + KK 111,69 m<sup>2</sup> 98,23 m<sup>2</sup> 10,69 x 10,70 m plochá, 2°



+420 281 000 882 Info@haas-fertigbau.cz www.haas-fertigbau.cz



- rozlehlé obytné přízemí
- ✓ krytá terasa
- moderní vzhled









5 + KK 145,19 m<sup>2</sup> 99,40 m<sup>2</sup> 10,99 x 10,10 m valbová, 25°



+420 281 000 882 Info@haas-fertigbau.cz www.haas-fertigbau.cz



- dostatek úložných prostor
- 🗸 terasa v patře
- kombinace probarvené omítky a dřevěného obkladu











4 + KK 150,69 m<sup>2</sup> 135,90 m<sup>2</sup> 12,89 x 12,69 m plochá, 2°



+420 281 000 882 Info@haas-fertigbau.cz www.haas-fertigbau.cz



- obrovský společenský prostor
- ✓ krytá terasa
- moderní vzhled











5+ KK 164,54 m<sup>2</sup> 134,88 m<sup>2</sup> 13,83 x 11,20 m valbová, 25°



+420 281 000 882 Info@haas-fertigbau.cz www.haas-fertigbau.cz



- ✓ velkorysé pokoje
- ✓ krytá terasa
- vhodný do městské zástavby





# Vita 5-288





Dispozice: 6 Užitná plocha: 18 Zastavěná plocha: 20 Vnější rozměr: 24 Střecha: pl

6 + KK 187,60 m<sup>2</sup> 284,95 m<sup>2</sup> 24,12 x 15,12 m plochá, 2°

# Hlavní přednosti domu

- exkluzivní moderní dům
- řada úložných prostor
- několik krytých i nekrytých teras









Dispozice: 2 x 3 Užitná plocha: 153, Zastavěná plocha: 107,