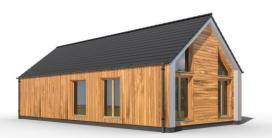

## Scandic 2-106

Dispozice: Užitná plocha: Zastavěná plocha: Vnější rozměr: Střecha:

4 + KK 106,48 m<sup>2</sup> 136,84 m<sup>2</sup> 14,10 x 13,50 m sedlová, 38°

#### Hlavní přednosti domu

- dostatek úložných prostor
- světlý ústřední obytný prostor
- celodřevěné obložení fasády