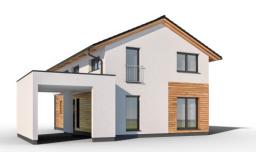

## Inspirace 3-146

Dispozice: Užitná plocha: Zastavěná plocha: Vnější rozměr: Střecha:

5 + 1 145,91 m<sup>2</sup> 197,24 m<sup>2</sup> 17,60 x 13,60 m plochá, 2°

#### Hlavní přednosti domu

- moderní dům pro velkou rodinu
- šikovně členěný interiér
- fasáda v kombinaci s dřevěným obkladem