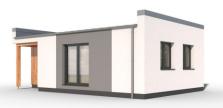

## Inspirace 1-108

Dispozice: Užitná plocha: Zastavěná plocha: Vnější rozměr: Střecha:

4 + KK 108,11 m<sup>2</sup> 191,07 m<sup>2</sup> 17,10 x 13,70 m plochá, 2°

#### Hlavní přednosti domu

- jednoduché moderní linie
- oddělená obytná a soukromá část
- 🖌 kryté garážové stání