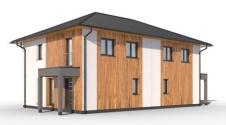

# Genera 1-155

Dispozice: Užitná plocha: Zastavěná plocha: Vnější rozměr: Střecha:

2 x 3 + KK 154,59 m<sup>2</sup> 116,31 m<sup>2</sup> 12,65 x 11,12 m valbová, 25°

+420 281 000 882 Info@haas-fertigbau.cz www.haas-fertigbau.cz

- dvě samostatné bytové jednotky
- ✓ krytá terasa + balkon
- částečný dřevěný obklad fasády