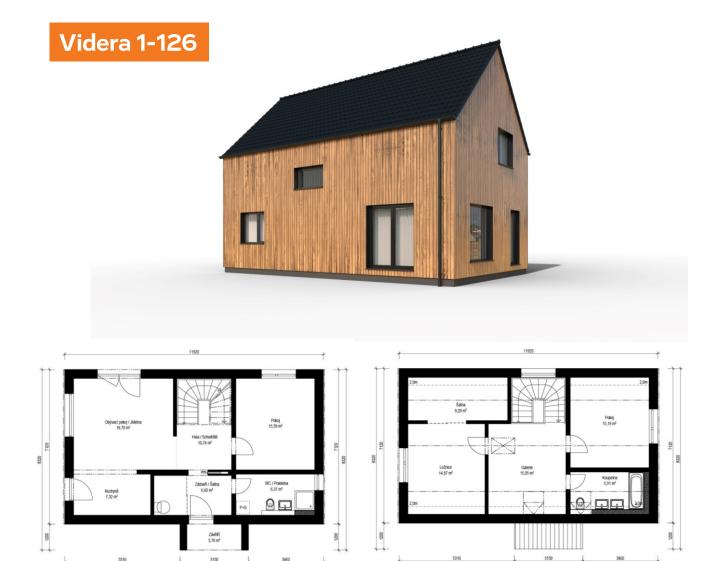

## Scandic 3-126

Dispozice: Užitná plocha: Zastavěná plocha: Vnější rozměr: Střecha:

4 + KK + garáž 126,31 m<sup>2</sup> 160,99 m<sup>2</sup> 14,10 x 16,95 m sedlová, 38°

#### Hlavní přednosti domu

- skandinávský styl
- 🗸 garáž součástí domu
- výrazné prosklení