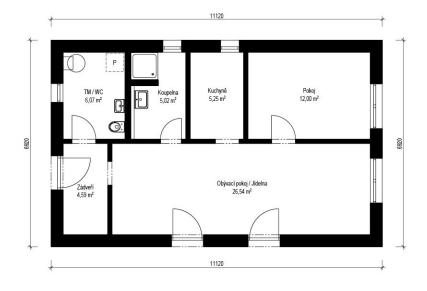

## Scandic 1-93

Dispozice: Užitná plocha: Zastavěná plocha: Vnější rozměr: Střecha:

3 + KK 93,07 m<sup>2</sup> 119,78 m<sup>2</sup> 14,90 x 10,00 m sedlová, 38°

+420 281 000 882 Info@haas-fertigbau.cz www.haas-fertigbau.cz

- skandinávský styl
- velkorysý obývací pokoj s kuchyní
- celodřevěné obložení domu