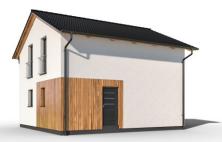

## Inspirace 2-119

Dispozice: Užitná plocha: Zastavěná plocha: Vnější rozměr: Střecha:

4 + 1 118,67 m<sup>2</sup> 181,46 m<sup>2</sup> 16,00 x 13,40 m plochá, 2°

#### Hlavní přednosti domu

- prostorné pokoje
- dostatek úložných prostor
- krytý vstup s parkovacím stáním
- 🖉 moderní vzhled