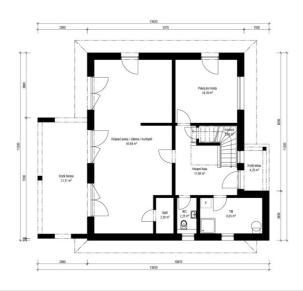

## Scandic 3-126

Dispozice: Užitná plocha: Zastavěná plocha: Vnější rozměr: Střecha:

4 + KK + garáž 126,31 m<sup>2</sup> 160,99 m<sup>2</sup> 14,10 x 16,95 m sedlová, 38°

#### Hlavní přednosti domu

- skandinávský styl
- 🗸 garáž součástí domu
- výrazné prosklení