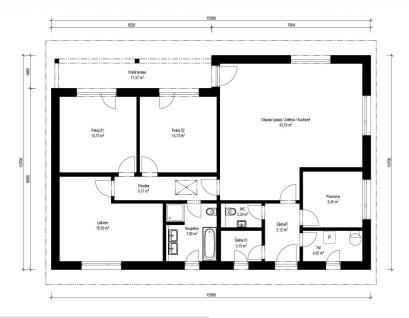

## Instinkt 2-129

Dispozice: Užitná plocha: Zastavěná plocha: Vnější rozměr: Střecha:

5 + KK 128,74 m<sup>2</sup> 169,31 m<sup>2</sup> 15,98 x 10,70 m sedlová, 25°

#### Hlavní přednosti domu

- prostorný bungalov
- velmi světlý díky velkým francouzským oknům
- dřevěný obklad fasády v ceně