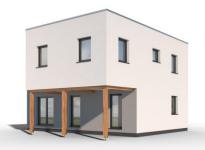

## Rio 3-112

Dispozice: Užitná plocha: Zastavěná plocha: Vnější rozměr: Střecha:

4 + KK 112,22 m<sup>2</sup> 148,77 m<sup>2</sup> 14,12 x 10,62 m valbová, 25°

#### Hlavní přednosti domu

- velkorysý centrální obývací prostor
- ložnice v rozích domu
- 🗸 krytá terasa

1 + KK 22,92 m<sup>2</sup> 33,00 m<sup>2</sup> 8,25 x 4,00 m sedlová, 8°