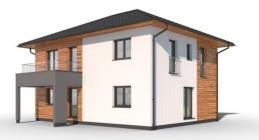

## Instinkt 2-129

Dispozice: Užitná plocha: Zastavěná plocha: Vnější rozměr: Střecha:

5 + KK 128,74 m<sup>2</sup> 169,31 m<sup>2</sup> 15,98 x 10,70 m sedlová, 25°

#### Hlavní přednosti domu

- prostorný bungalov
- velmi světlý díky velkým francouzským oknům
- dřevěný obklad fasády v ceně