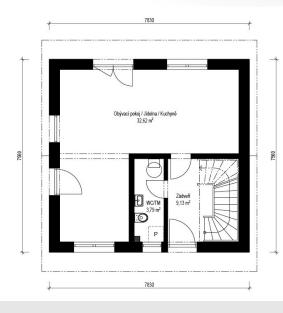

## Scandic 1-93

Dispozice: Užitná plocha: Zastavěná plocha: Vnější rozměr: Střecha:

3 + KK 93,07 m<sup>2</sup> 119,78 m<sup>2</sup> 14,90 x 10,00 m sedlová, 38°

+420 281 000 882 Info@haas-fertigbau.cz www.haas-fertigbau.cz

- skandinávský styl
- velkorysý obývací pokoj s kuchyní
- celodřevěné obložení domu