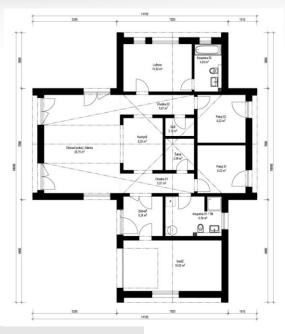

## Instinkt 1-108

Dispozice: Užitná plocha: Zastavěná plocha: Vnější rozměr: Střecha:

4 + KK + garáž 108,2 m<sup>2</sup> 149,1 m<sup>2</sup> 16,62 x 9,12 m valbová, 25°

#### Hlavní přednosti domu

- ✓ krytá terasa
- 🗸 garáž součástí domu
- praktické členění prostoru