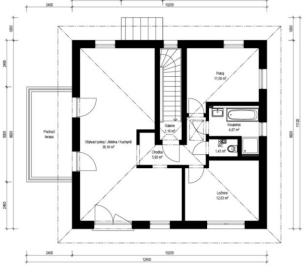

## Scandic 3-126

Dispozice: Užitná plocha: Zastavěná plocha: Vnější rozměr: Střecha:

4 + KK + garáž 126,31 m<sup>2</sup> 160,99 m<sup>2</sup> 14,10 x 16,95 m sedlová, 38°

#### Hlavní přednosti domu

- skandinávský styl
- 🗸 garáž součástí domu
- výrazné prosklení