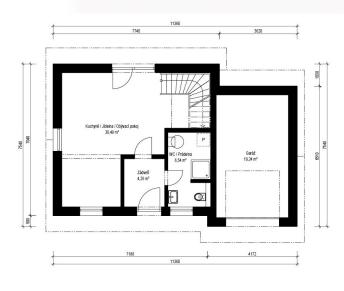

## Skywood 1-115

Dispozice: Užitná plocha: Zastavěná plocha: Vnější rozměr: Střecha:

4 + KK + garáž 115,17 m<sup>2</sup> 78,33 m<sup>2</sup> 11,34 x 7,54 m sedlová, 38°

+420 281 000 882 Info@haas-fertigbau.cz www.haas-fertigbau.cz

- prostorné ložnice
- garáž součástí domu
- dřevěný obklad fasády v ceně

4 + KK + garáž 126,46 m<sup>2</sup> 85,21 m<sup>2</sup> 10,12 x 8,42 m sedlová, 30°

+420 281 000 882 Info@haas-fertigbau.cz www.haas-fertigbau.cz