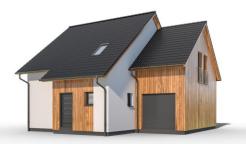

x 13,60 m plochá, 2°

#### Hlavní přednosti domu

- moderní dům pro velkou rodinu
- šikovně členěný interiér
- fasáda v kombinaci s dřevěným obkladem







## Skywood 1-115





Dispozice: Užitná plocha: Zastavěná plocha: Vnější rozměr: Střecha:

4 + KK + garáž 115,17 m<sup>2</sup> 78,33 m<sup>2</sup> 11,34 x 7,54 m sedlová, 38°



+420 281 000 882 Info@haas-fertigbau.cz www.haas-fertigbau.cz



- prostorné ložnice
- garáž součástí domu
- dřevěný obklad fasády v ceně









4 + KK + garáž 126,46 m<sup>2</sup> 85,21 m<sup>2</sup> 10,12 x 8,42 m sedlová, 30°



+420 281 000 882 Info@haas-fertigbau.cz www.haas-fertigbau.cz



- zajímavé řešení střechy
- 🗸 prostorná šatna
  - garáž součástí domu









6 + KK + garáž 179,21 m<sup>2</sup> 118,06 m<sup>2</sup> 11,52 x 11,62 m sedlová, 38°



+420 281 000 882 Info@haas-fertigbau.cz www.haas-fertigbau.cz



- ✓ garáž součástí domu
- spousta úložných prostor
- velký dům pro velkou rodinu









4 + KK 84,21 m<sup>2</sup> 59,19 m<sup>2</sup> 7,83 x 7,56 m sedlová, 30°



+420 281 000 882 Info@haas-fertigbau.cz www.haas-fertigbau.cz



- malá zastavěná plocha
- šikovně řešený půdorys
- kamenný obklad fasády









4 + KK 93,50 m<sup>2</sup> 64,42 m<sup>2</sup> 8,80 x 7,32 m sedlová, 30°



+420 281 000 882 Info@haas-fertigbau.cz www.haas-fertigbau.cz

# 

- malá zastavěná plocha
- promyšlený půdorys
- bohaté prosklení ze štítové strany









4 + KK 104,94 m<sup>2</sup> 71,15 m<sup>2</sup> 9,72 x 7,32 m sedlová, 30°



+420 281 000 882 Info@haas-fertigbau.cz www.haas-fertigbau.cz



- malá zastavěná plocha
- šikovně řešený