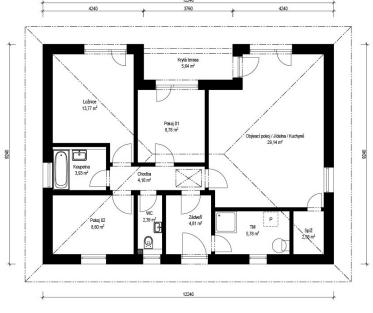

## Madera 1-85

Dispozice: Užitná plocha: Zastavěná plocha: Vnější rozměr: Střecha:

4 + KK 84,93 m<sup>2</sup> 116,67 m<sup>2</sup> 11,74 x 10,74 m valbová, 25°

#### Hlavní přednosti domu

- kompaktní bungalov vhodný i na menší pozemek
- krytá terasa s přístupem ze tří pokojů
- dřevěný obklad fasády v ceně