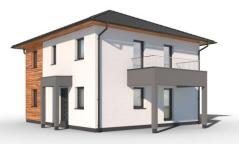

## Instinkt 1-108

Dispozice: Užitná plocha: Zastavěná plocha: Vnější rozměr: Střecha:

4 + KK + garáž 108,2 m<sup>2</sup> 149,1 m<sup>2</sup> 16,62 x 9,12 m valbová, 25°

#### Hlavní přednosti domu

- ✓ krytá terasa
- 🗸 garáž součástí domu
- praktické členění prostoru