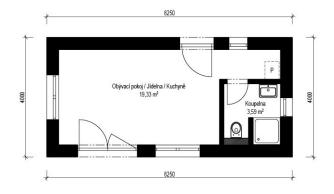

#### Hlavní přednosti domu

- vhodný k víkendovému bydlení
- malá zastavěná plocha
- energeticky úsporný

2 + KK 28,25 m<sup>2</sup> 40,00 m<sup>2</sup> 10,00 x 4,00 m sedlová, 8°