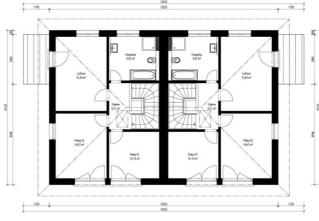

# Genera 1-155

Dispozice: Užitná plocha: Zastavěná plocha: Vnější rozměr: Střecha:

2 x 3 + KK 154,59 m<sup>2</sup> 116,31 m<sup>2</sup> 12,65 x 11,12 m valbová, 25°

+420 281 000 882 Info@haas-fertigbau.cz www.haas-fertigbau.cz

- dvě samostatné bytové jednotky
- ✓ krytá terasa + balkon
- částečný dřevěný obklad fasády