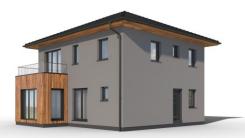

# Vita 5-288

Dispozice: 6 Užitná plocha: 18 Zastavěná plocha: 20 Vnější rozměr: 24 Střecha: pl

6 + KK 187,60 m<sup>2</sup> 284,95 m<sup>2</sup> 24,12 x 15,12 m plochá, 2°

# Hlavní přednosti domu

- exkluzivní moderní dům
- řada úložných prostor
- několik krytých i nekrytých teras

Dispozice: 2 x 3 Užitná plocha: 153, Zastavěná plocha: 107, Vnější rozměr: 15,2 Střecha: sedl