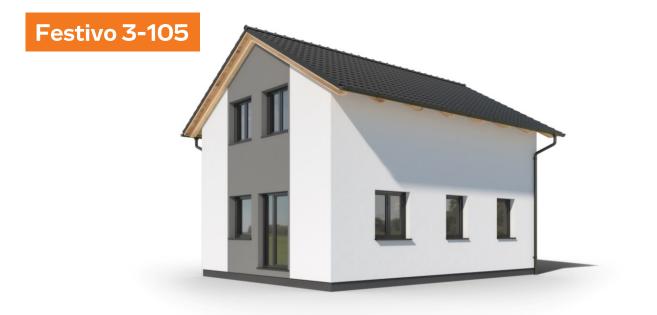

## Rapido 1-60

Dispozice: Užitná plocha: Zastavěná plocha: Vnější rozměr: Střecha:

2 + KK 60,24 m<sup>2</sup> 77,45 m<sup>2</sup> 9,98 x 7,76 m valbová, 25°

#### Hlavní přednosti domu

- velmi malá zastavěná plocha
- prostorné místnosti
- dřevěný obklad fasády v ceně