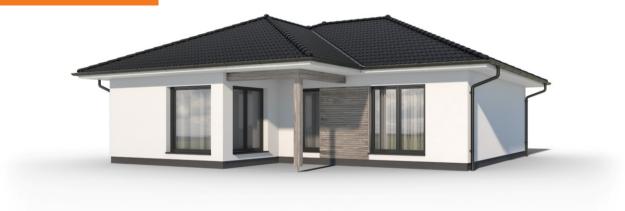

## Instinkt 1-108

Dispozice: Užitná plocha: Zastavěná plocha: Vnější rozměr: Střecha:

4 + KK + garáž 108,2 m<sup>2</sup> 149,1 m<sup>2</sup> 16,62 x 9,12 m valbová, 25°

#### Hlavní přednosti domu

- ✓ krytá terasa
- 🗸 garáž součástí domu
- praktické členění prostoru