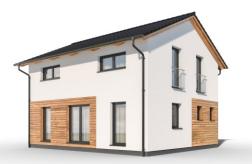

## Instinkt 1-108

Dispozice: Užitná plocha: Zastavěná plocha: Vnější rozměr: Střecha:

4 + KK + garáž 108,2 m<sup>2</sup> 149,1 m<sup>2</sup> 16,62 x 9,12 m valbová, 25°

#### Hlavní přednosti domu

- ✓ krytá terasa
- 🗸 garáž součástí domu
- praktické členění prostoru