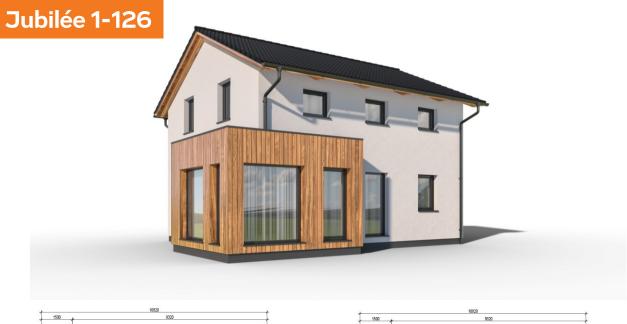

## Scandic 3-126

Dispozice: Užitná plocha: Zastavěná plocha: Vnější rozměr: Střecha:

4 + KK + garáž 126,31 m<sup>2</sup> 160,99 m<sup>2</sup> 14,10 x 16,95 m sedlová, 38°

#### Hlavní přednosti domu

- skandinávský styl
- 🗸 garáž součástí domu
- výrazné prosklení