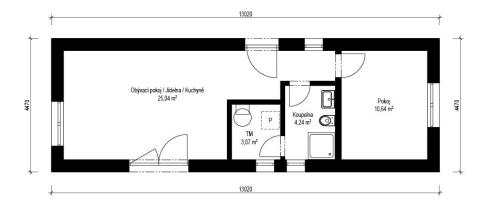

## Inspirace 1-108

Dispozice: Užitná plocha: Zastavěná plocha: Vnější rozměr: Střecha:

4 + KK 108,11 m<sup>2</sup> 191,07 m<sup>2</sup> 17,10 x 13,70 m plochá, 2°

#### Hlavní přednosti domu

- jednoduché moderní linie
- oddělená obytná a soukromá část
- 🖌 kryté garážové stání