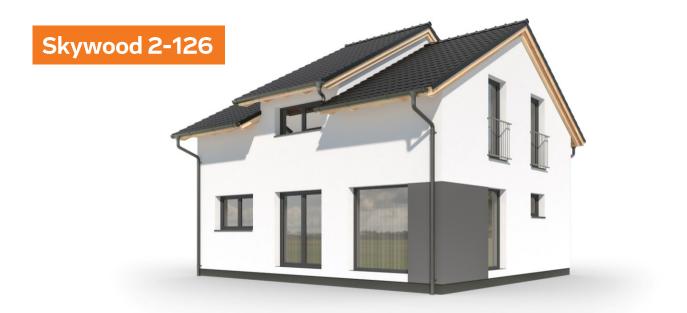

- zajímavé řešení střechy
- 🗸 prostorná šatna
  - garáž součástí domu

6 + KK + garáž 179,21 m<sup>2</sup> 118,06 m<sup>2</sup> 11,52 x 11,62 m sedlová, 38°

+420 281 000 882 Info@haas-fertigbau.cz www.haas-fertigbau.cz