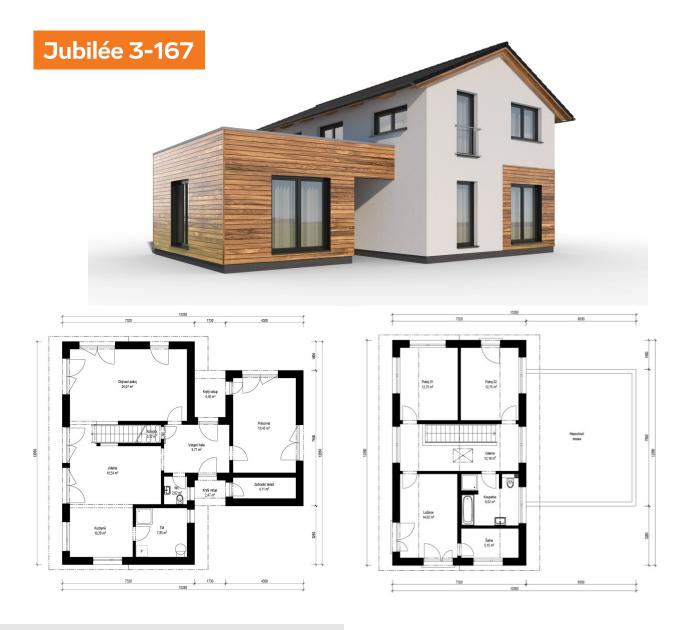

## Inspirace 3-146

Dispozice: Užitná plocha: Zastavěná plocha: Vnější rozměr: Střecha:

5 + 1 145,91 m<sup>2</sup> 197,24 m<sup>2</sup> 17,60 x 13,60 m plochá, 2°

#### Hlavní přednosti domu

- moderní dům pro velkou rodinu
- šikovně členěný interiér
- fasáda v kombinaci s dřevěným obkladem