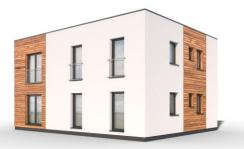

## Inspirace 3-146

Dispozice: Užitná plocha: Zastavěná plocha: Vnější rozměr: Střecha:

5 + 1 145,91 m<sup>2</sup> 197,24 m<sup>2</sup> 17,60 x 13,60 m plochá, 2°

#### Hlavní přednosti domu

- moderní dům pro velkou rodinu
- šikovně členěný interiér
- fasáda v kombinaci s dřevěným obkladem