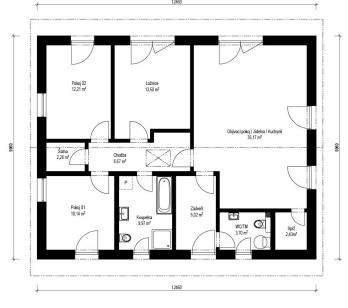

## Instinkt 2-129

Dispozice: Užitná plocha: Zastavěná plocha: Vnější rozměr: Střecha:

5 + KK 128,74 m<sup>2</sup> 169,31 m<sup>2</sup> 15,98 x 10,70 m sedlová, 25°

#### Hlavní přednosti domu

- prostorný bungalov
- velmi světlý díky velkým francouzským oknům
- dřevěný obklad fasády v ceně