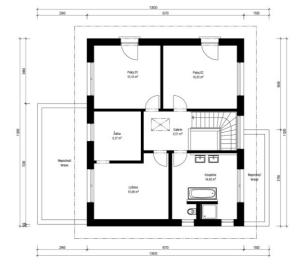

## Scandic 3-126

Dispozice: Užitná plocha: Zastavěná plocha: Vnější rozměr: Střecha:

4 + KK + garáž 126,31 m<sup>2</sup> 160,99 m<sup>2</sup> 14,10 x 16,95 m sedlová, 38°

#### Hlavní přednosti domu

- skandinávský styl
- 🗸 garáž součástí domu
- výrazné prosklení