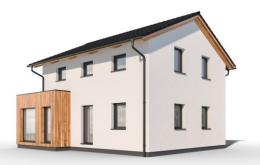

## Scandic 3-126

Dispozice: Užitná plocha: Zastavěná plocha: Vnější rozměr: Střecha:

4 + KK + garáž 126,31 m<sup>2</sup> 160,99 m<sup>2</sup> 14,10 x 16,95 m sedlová, 38°

#### Hlavní přednosti domu

- skandinávský styl
- 🗸 garáž součástí domu
- výrazné prosklení