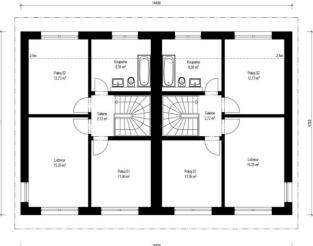

# Hlavní přednosti domu

- dvougenerační bydlení  $\checkmark$
- moderní pultová střecha  $\checkmark$
- domy možno spojovat do řady  $\checkmark$

2 x 4 + KK 227,20 m<sup>2</sup> 162,90 m<sup>2</sup> 15,02 x 10,12 m valbová, 25°