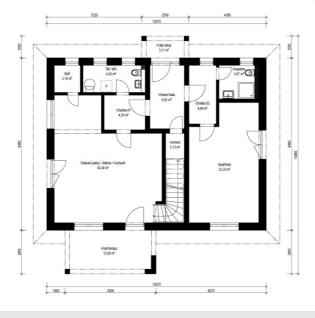

## Instinkt 1-108

Dispozice: Užitná plocha: Zastavěná plocha: Vnější rozměr: Střecha:

4 + KK + garáž 108,2 m<sup>2</sup> 149,1 m<sup>2</sup> 16,62 x 9,12 m valbová, 25°

#### Hlavní přednosti domu

- ✓ krytá terasa
- 🗸 garáž součástí domu
- praktické členění prostoru