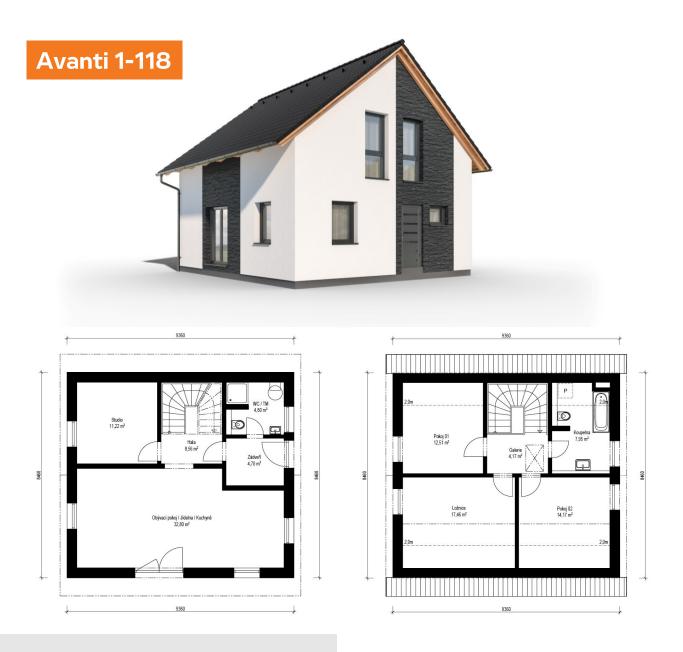

## Inspirace 2-119

Dispozice: Užitná plocha: Zastavěná plocha: Vnější rozměr: Střecha:

4 + 1 118,67 m<sup>2</sup> 181,46 m<sup>2</sup> 16,00 x 13,40 m plochá, 2°

#### Hlavní přednosti domu

- prostorné pokoje
- dostatek úložných prostor
- krytý vstup s parkovacím stáním
- 🖉 moderní vzhled