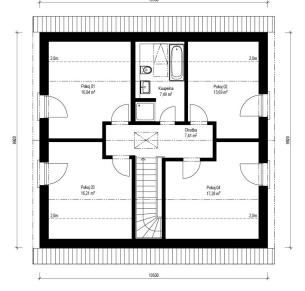

## Rio 3-112

Dispozice: Užitná plocha: Zastavěná plocha: Vnější rozměr: Střecha:

4 + KK 112,22 m<sup>2</sup> 148,77 m<sup>2</sup> 14,12 x 10,62 m valbová, 25°

#### Hlavní přednosti domu

- velkorysý centrální obývací prostor
- ložnice v rozích domu
- 🗸 krytá terasa

1 + KK 22,92 m<sup>2</sup> 33,00 m<sup>2</sup> 8,25 x 4,00 m sedlová, 8°