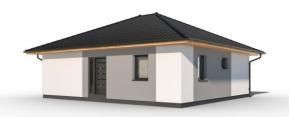

## Instinkt 2-129

Dispozice: Užitná plocha: Zastavěná plocha: Vnější rozměr: Střecha:

5 + KK 128,74 m<sup>2</sup> 169,31 m<sup>2</sup> 15,98 x 10,70 m sedlová, 25°

#### Hlavní přednosti domu

- prostorný bungalov
- velmi světlý díky velkým francouzským oknům
- dřevěný obklad fasády v ceně