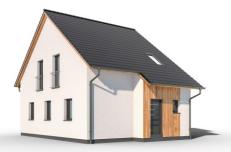

## Scandic 1-93

Dispozice: Užitná plocha: Zastavěná plocha: Vnější rozměr: Střecha:

3 + KK 93,07 m<sup>2</sup> 119,78 m<sup>2</sup> 14,90 x 10,00 m sedlová, 38°

+420 281 000 882 Info@haas-fertigbau.cz www.haas-fertigbau.cz

- skandinávský styl
- velkorysý obývací pokoj s kuchyní
- celodřevěné obložení domu