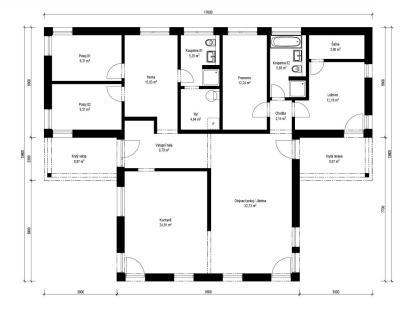

## Inspirace 1-108

Dispozice: Užitná plocha: Zastavěná plocha: Vnější rozměr: Střecha:

4 + KK 108,11 m<sup>2</sup> 191,07 m<sup>2</sup> 17,10 x 13,70 m plochá, 2°

#### Hlavní přednosti domu

- jednoduché moderní linie
- oddělená obytná a soukromá část
- 🖌 kryté garážové stání