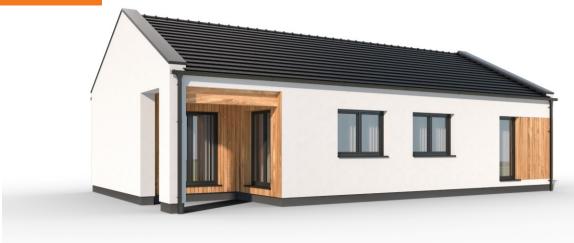

## Scandic 1-93

Dispozice: Užitná plocha: Zastavěná plocha: Vnější rozměr: Střecha:

3 + KK 93,07 m<sup>2</sup> 119,78 m<sup>2</sup> 14,90 x 10,00 m sedlová, 38°

+420 281 000 882 Info@haas-fertigbau.cz www.haas-fertigbau.cz

- skandinávský styl
- velkorysý obývací pokoj s kuchyní
- celodřevěné obložení domu