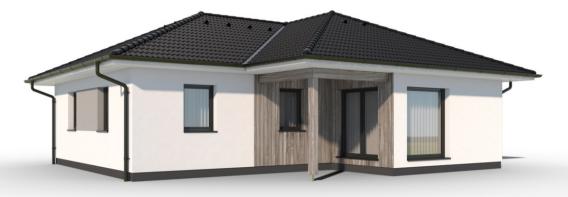

## Instinkt 2-129

Dispozice: Užitná plocha: Zastavěná plocha: Vnější rozměr: Střecha:

5 + KK 128,74 m<sup>2</sup> 169,31 m<sup>2</sup> 15,98 x 10,70 m sedlová, 25°

#### Hlavní přednosti domu

- prostorný bungalov
- velmi světlý díky velkým francouzským oknům
- dřevěný obklad fasády v ceně