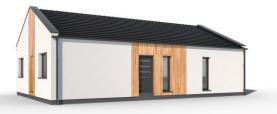

## Instinkt 2-129

Dispozice: Užitná plocha: Zastavěná plocha: Vnější rozměr: Střecha:

5 + KK 128,74 m<sup>2</sup> 169,31 m<sup>2</sup> 15,98 x 10,70 m sedlová, 25°

#### Hlavní přednosti domu

- prostorný bungalov
- velmi světlý díky velkým francouzským oknům
- dřevěný obklad fasády v ceně