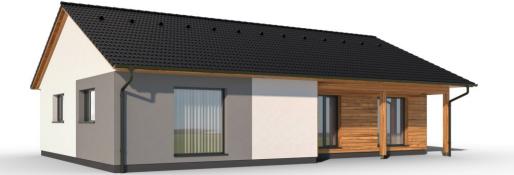

## Instinkt 2-129

Dispozice: Užitná plocha: Zastavěná plocha: Vnější rozměr: Střecha:

5 + KK 128,74 m<sup>2</sup> 169,31 m<sup>2</sup> 15,98 x 10,70 m sedlová, 25°

#### Hlavní přednosti domu

- prostorný bungalov
- velmi světlý díky velkým francouzským oknům
- dřevěný obklad fasády v ceně