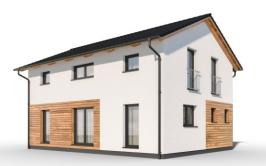

## Instinkt 1-108

Dispozice: Užitná plocha: Zastavěná plocha: Vnější rozměr: Střecha:

4 + KK + garáž 108,2 m<sup>2</sup> 149,1 m<sup>2</sup> 16,62 x 9,12 m valbová, 25°

#### Hlavní přednosti domu

- ✓ krytá terasa
- 🗸 garáž součástí domu
- praktické členění prostoru