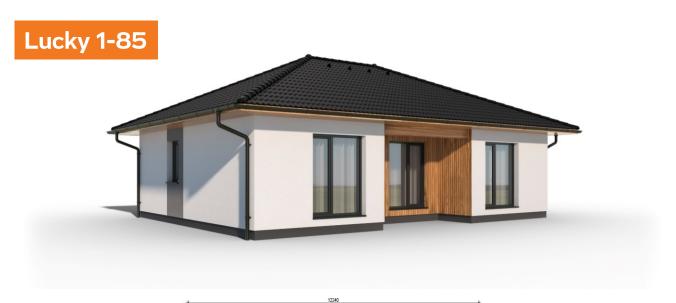

## Madera 1-85

Dispozice: Užitná plocha: Zastavěná plocha: Vnější rozměr: Střecha:

4 + KK 84,93 m<sup>2</sup> 116,67 m<sup>2</sup> 11,74 x 10,74 m valbová, 25°

#### Hlavní přednosti domu

- kompaktní bungalov vhodný i na menší pozemek
- krytá terasa s přístupem ze tří pokojů
- dřevěný obklad fasády v ceně