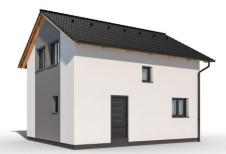

## Rapido 1-60

Dispozice: Užitná plocha: Zastavěná plocha: Vnější rozměr: Střecha:

2 + KK 60,24 m<sup>2</sup> 77,45 m<sup>2</sup> 9,98 x 7,76 m valbová, 25°

#### Hlavní přednosti domu

- velmi malá zastavěná plocha
- prostorné místnosti
- dřevěný obklad fasády v ceně