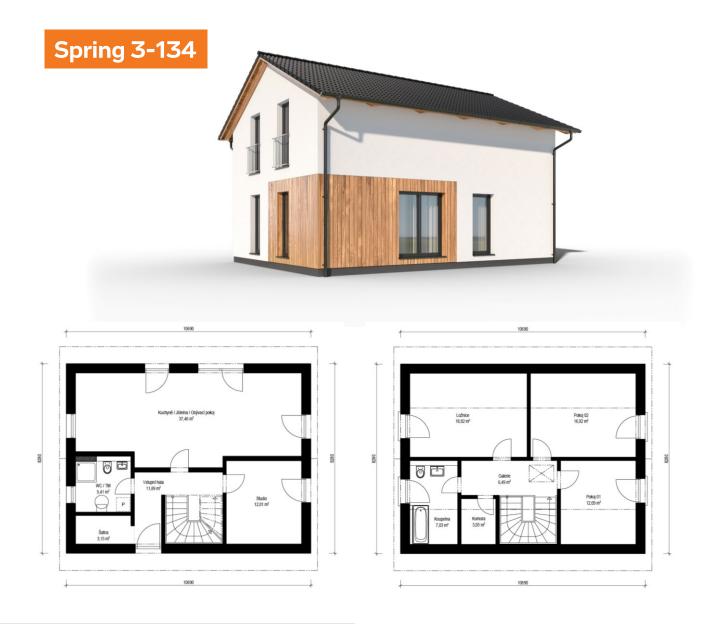

ňským koutem
- možnost oddělení kuchyně
- dřevěný obklad fasády









7 + KK 161,21 m<sup>2</sup> 104,16 m<sup>2</sup> 10,50 x 9,92 m sedlová, 38°



+420 281 000 882 Info@haas-fertigbau.cz www.haas-fertigbau.cz



- plnohodnotné bydlení už v přízemí
- 7 pokojů a kuchyňský kout
- dřevěný obklad fasády v ceně









5 + KK 111,51 m<sup>2</sup> 74,85 m<sup>2</sup> 9,04 x 8,28 m sedlová, 25°



+420 281 000 882 Info@haas-fertigbau.cz www.haas-fertigbau.cz



- šikovné dispoziční řešení
- příjemné podkroví díky vyšším pozednicím
- malá zastavěná plocha









4 + KK 125,33 m<sup>2</sup> 83,53 m<sup>2</sup> 9,92 x 8,42 m sedlová, 25°



+420 281 000 882 Info@haas-fertigbau.cz www.haas-fertigbau.cz



- velký obývací pokoj
- dostatek úložných prostor
- dřevěné obložení fasády v ceně







5 + KK 134,32 m<sup>2</sup> 88,51 m<sup>2</sup> 10,69 x 8,28 m sedlová, 25°



+420 281 000 882 Info@haas-fertigbau.cz www.haas-fertigbau.cz

- velkorysý obývací pokoj
- dostatek úložných prostor
- 🖌 světlý díky velkým oknům









6 + KK 149,84 m<sup>2</sup> 97,84 m<sup>2</sup> 11,62 x 8,42 m sedlová, 25°



+420 281 000 882 Info@haas-fertigbau.cz www.haas-fertigbau.cz



- mnoho úložných prostor
- dům pro velkou rodinu
- dřevěný obklad fasády v ceně









5 + KK 125,85 m<sup>2</sup> 88,61 m<sup>2</sup> 10,82 x 9,52 m sedlová, 25°



+420 281 000 882 Info@haas-fertigbau.cz www.haas-fertigbau.cz



- prostorný obývací pokoj
- 🗸 zimní zahrada v domě
- kombinace šikmé a ploché střechy









5 + KK 154,29 m<sup>2</sup> 147,33 m<sup>2</sup> 15,72 x 13,79 m sedlová, 25°



+420 281 00