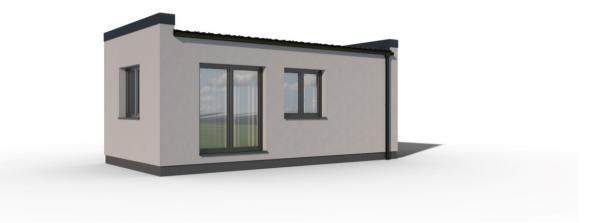

#### Hlavní přednosti domu

- vhodný k víkendovému bydlení
- malá zastavěná plocha
- energeticky úsporný

2 + KK 28,25 m<sup>2</sup> 40,00 m<sup>2</sup> 10,00 x 4,00 m sedlová, 8°