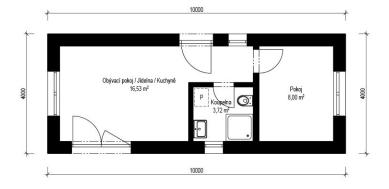

#### Hlavní přednosti domu

- vhodný k víkendovému bydlení
- malá zastavěná plocha
- energeticky úsporný

2 + KK 28,25 m<sup>2</sup> 40,00 m<sup>2</sup> 10,00 x 4,00 m sedlová, 8°

#### Hlavní přednosti domu

- vhodný k víkendovému bydlení
- kompaktní bungalov
- 🗸 🛛 energeticky úsporný

2 + KK 42,99 m<sup>2</sup> 58,20 m<sup>2</sup> 13,02 x 4,47 m sedlová, 8°