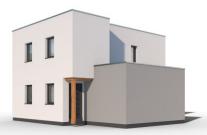

# Vita 5-288

Dispozice: 6 Užitná plocha: 18 Zastavěná plocha: 20 Vnější rozměr: 24 Střecha: pl

6 + KK 187,60 m<sup>2</sup> 284,95 m<sup>2</sup> 24,12 x 15,12 m plochá, 2°

# Hlavní přednosti domu

- exkluzivní moderní dům
- řada úložných prostor
- několik krytých i nekrytých teras

Dispozice: 2 x 3 Užitná plocha: 153, Zastavěná plocha: 107, Vnější rozměr: 15,2 Střecha: sedl