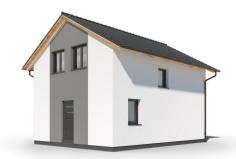

## Inspirace 2-119

Dispozice: Užitná plocha: Zastavěná plocha: Vnější rozměr: Střecha:

4 + 1 118,67 m<sup>2</sup> 181,46 m<sup>2</sup> 16,00 x 13,40 m plochá, 2°

#### Hlavní přednosti domu

- prostorné pokoje
- dostatek úložných prostor
- krytý vstup s parkovacím stáním
- 🖉 moderní vzhled