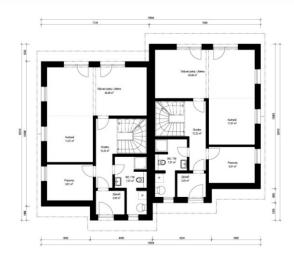

# <image>

Dispozice: Užitná plocha: Zastavěná plocha: Vnější rozměr: Střecha:

5 + KK 175,91 m<sup>2</sup> 129,53 m<sup>2</sup> 12,07 x 13,08 m valbová, 25°

+420 281 000 882 Info@haas-fertigbau.cz www.haas-fertigbau.cz

- možnost dvougeneračního bydlení
- velké pokoje s množstvím úložných prostor
- krytá terasa a balkon