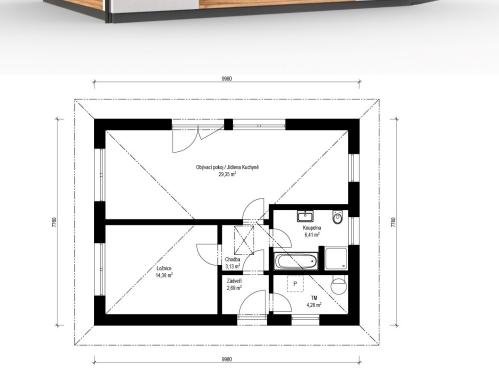

## Rapido 1-60

Dispozice: Užitná plocha: Zastavěná plocha: Vnější rozměr: Střecha:

2 + KK 60,24 m<sup>2</sup> 77,45 m<sup>2</sup> 9,98 x 7,76 m valbová, 25°

#### Hlavní přednosti domu

- velmi malá zastavěná plocha
- prostorné místnosti
- dřevěný obklad fasády v ceně