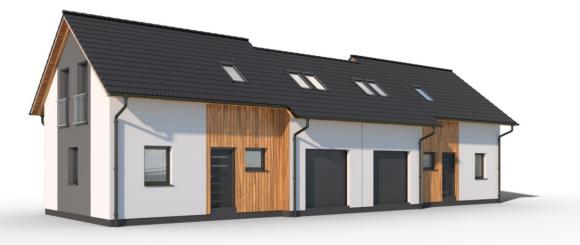

# Genera 4-237

Dispozice: Užitná plocha: Zastavěná plocha: Vnější rozměr: Střecha:

2 x 4 + KK 236,78 m<sup>2</sup> 166,05 m<sup>2</sup> 16,25 x 12,95 m valbová, 25°

- dvě samostatné bytové jednotky
- možnost jedno podlaží pronajmout
- 🖌 krytá terasa a balkon