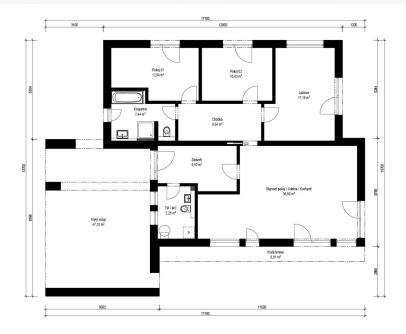

25 m<sup>2</sup> 40,00 m<sup>2</sup> 10,00 x 4,00 m sedlová, 8°

#### Hlavní přednosti domu

- vhodný k víkendovému bydlení
- kompaktní bungalov
- 🗸 🛛 energeticky úsporný













2 + KK 42,99 m<sup>2</sup> 58,20 m<sup>2</sup> 13,02 x 4,47 m sedlová, 8°

#### Hlavní přednosti domu

- nenáročný malý bungalov
- prostorný obývací pokoj
- vhodný k víkendovému bydlení





Haas







2 + 1 49,60 m<sup>2</sup> 70,04 m<sup>2</sup> 10,12 x 6,92 m sedlová, 8°

#### Hlavní přednosti domu

- moderní kompaktní bungalov
- nenáročný na úklid
- kombinace probarvené fasády a dřevěného obkladu













2 + 1 59,47 m<sup>2</sup> 76,95 m<sup>2</sup> 11,12 x 6,92 m sedlová, 8°

#### Hlavní přednosti domu

- moderní vzhled
- malý, ale prostorný
- celodřevěný obklad fasády







## Inspirace 1-108





Dispozice: Užitná plocha: Zastavěná plocha: Vnější rozměr: Střecha:

4 + KK 108,11 m<sup>2</sup> 191,07 m<sup>2</sup> 17,10 x 13,70 m plochá, 2°

#### Hlavní přednosti domu

- jednoduché moderní linie
- oddělená obytná a soukromá část
- 🖌 kryté garážové stání







## Inspirace 2-119





Dispozice: Užitná plocha: Zastavěná plocha: Vnější rozměr: Střecha:

4 + 1 118,67 m<sup>2</sup> 181,46 m<sup>2</sup> 16,00 x 13,40 m plochá, 2°

#### Hlavní přednosti domu

- prostorné pokoje
- dostatek úložných prostor
- krytý vstup s parkovacím stáním
- 🖉 moderní vzhled







## Inspirace 3-146





Dispozice: Užitná plocha: Zastavěná plocha: Vnější rozměr: Střecha:

5 + 1 145,91 m<sup>2</sup> 197,24 m<sup>2</sup> 17,60 x 13,60 m plochá, 2°

#### Hlavní přednosti domu

- moderní dům pro velkou rodin