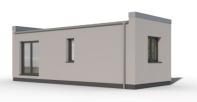

## Inspirace 1-108

Dispozice: Užitná plocha: Zastavěná plocha: Vnější rozměr: Střecha:

4 + KK 108,11 m<sup>2</sup> 191,07 m<sup>2</sup> 17,10 x 13,70 m plochá, 2°

#### Hlavní přednosti domu

- jednoduché moderní linie
- oddělená obytná a soukromá část
- 🖌 kryté garážové stání