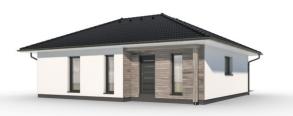

## Instinkt 2-129

Dispozice: Užitná plocha: Zastavěná plocha: Vnější rozměr: Střecha:

5 + KK 128,74 m<sup>2</sup> 169,31 m<sup>2</sup> 15,98 x 10,70 m sedlová, 25°

#### Hlavní přednosti domu

- prostorný bungalov
- velmi světlý díky velkým francouzským oknům
- dřevěný obklad fasády v ceně