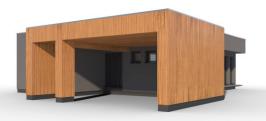

## Inspirace 1-108

Dispozice: Užitná plocha: Zastavěná plocha: Vnější rozměr: Střecha:

4 + KK 108,11 m<sup>2</sup> 191,07 m<sup>2</sup> 17,10 x 13,70 m plochá, 2°

#### Hlavní přednosti domu

- jednoduché moderní linie
- oddělená obytná a soukromá část
- 🖌 kryté garážové stání