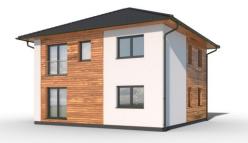

## Scandic 3-126

Dispozice: Užitná plocha: Zastavěná plocha: Vnější rozměr: Střecha:

4 + KK + garáž 126,31 m<sup>2</sup> 160,99 m<sup>2</sup> 14,10 x 16,95 m sedlová, 38°

#### Hlavní přednosti domu

- skandinávský styl
- 🗸 garáž součástí domu
- výrazné prosklení