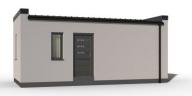

#### Hlavní přednosti domu

- vhodný k víkendovému bydlení
- malá zastavěná plocha
- energeticky úsporný

2 + KK 28,25 m<sup>2</sup> 40,00 m<sup>2</sup> 10,00 x 4,00 m sedlová, 8°

#### Hlavní přednosti domu

- vhodný k víkendovému bydlení
- kompaktní bungalov
- 🗸 🛛 energeticky úsporný

2 + KK 42,99 m<sup>2</sup> 58,20 m<sup>2</sup> 13,02 x 4,47 m sedlová, 8°