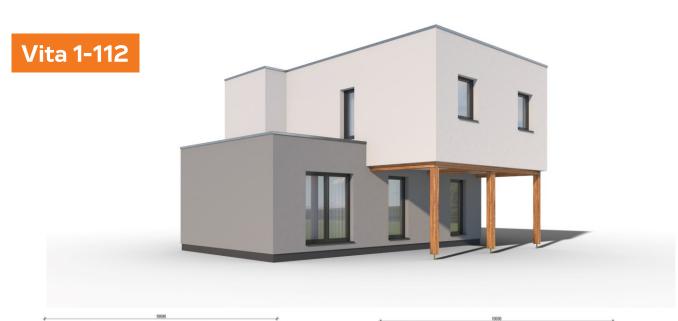

## Rio 3-112

Dispozice: Užitná plocha: Zastavěná plocha: Vnější rozměr: Střecha:

4 + KK 112,22 m<sup>2</sup> 148,77 m<sup>2</sup> 14,12 x 10,62 m valbová, 25°

#### Hlavní přednosti domu

- velkorysý centrální obývací prostor
- ložnice v rozích domu
- 🗸 krytá terasa

1 + KK 22,92 m<sup>2</sup> 33,00 m<sup>2</sup> 8,25 x 4,00 m sedlová, 8°