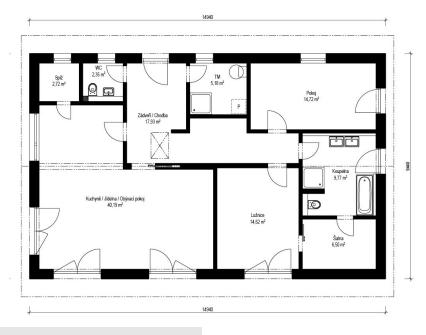

# Vita 5-288

Dispozice: 6 Užitná plocha: 18 Zastavěná plocha: 20 Vnější rozměr: 24 Střecha: pl

6 + KK 187,60 m<sup>2</sup> 284,95 m<sup>2</sup> 24,12 x 15,12 m plochá, 2°

# Hlavní přednosti domu

- exkluzivní moderní dům
- řada úložných prostor
- několik krytých i nekrytých teras

Dispozice: 2 x 3 Užitná plocha: 153, Zastavěná plocha: 107, Vnější rozměr: 15,2 Střecha: sedl