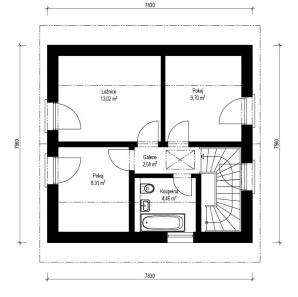

</sup> 11,34 x 7,54 m sedlová, 38°



+420 281 000 882 Info@haas-fertigbau.cz www.haas-fertigbau.cz



- prostorné ložnice
- garáž součástí domu
- dřevěný obklad fasády v ceně









4 + KK + garáž 126,46 m<sup>2</sup> 85,21 m<sup>2</sup> 10,12 x 8,42 m sedlová, 30°



+420 281 000 882 Info@haas-fertigbau.cz www.haas-fertigbau.cz



- zajímavé řešení střechy
- 🗸 prostorná šatna
  - garáž součástí domu









6 + KK + garáž 179,21 m<sup>2</sup> 118,06 m<sup>2</sup> 11,52 x 11,62 m sedlová, 38°



+420 281 000 882 Info@haas-fertigbau.cz www.haas-fertigbau.cz



- ✓ garáž součástí domu
- spousta úložných prostor
- velký dům pro velkou rodinu









4 + KK 84,21 m<sup>2</sup> 59,19 m<sup>2</sup> 7,83 x 7,56 m sedlová, 30°



+420 281 000 882 Info@haas-fertigbau.cz www.haas-fertigbau.cz



- malá zastavěná plocha
- šikovně řešený půdorys
- kamenný obklad fasády









4 + KK 93,50 m<sup>2</sup> 64,42 m<sup>2</sup> 8,80 x 7,32 m sedlová, 30°



+420 281 000 882 Info@haas-fertigbau.cz www.haas-fertigbau.cz

# 

- malá zastavěná plocha
- promyšlený půdorys
- bohaté prosklení ze štítové strany









4 + KK 104,94 m<sup>2</sup> 71,15 m<sup>2</sup> 9,72 x 7,32 m sedlová, 30°



+420 281 000 882 Info@haas-fertigbau.cz www.haas-fertigbau.cz



- malá zastavěná plocha
- šikovně řešený půdorys
- kamenný obklad fasády







5 + KK 118,34 m<sup>2</sup> 79,19 m<sup>2</sup> 9,36 x 8,46 m sedlová, 38°



+420 281 000 882 Info@haas-fertigbau.cz www.haas-fertigbau.cz

- promyšlené vnitřní uspořádání
- prostorný obývací pokoj
  - 🔨 kamenný obklad fasády v ceně







5 + 1 147,23 m<su