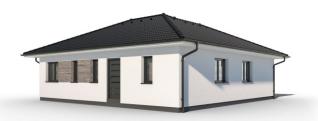

## Instinkt 2-129

Dispozice: Užitná plocha: Zastavěná plocha: Vnější rozměr: Střecha:

5 + KK 128,74 m<sup>2</sup> 169,31 m<sup>2</sup> 15,98 x 10,70 m sedlová, 25°

#### Hlavní přednosti domu

- prostorný bungalov
- velmi světlý díky velkým francouzským oknům
- dřevěný obklad fasády v ceně