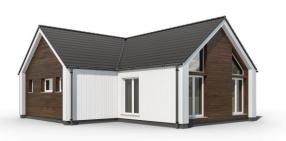

## Instinkt 2-129

Dispozice: Užitná plocha: Zastavěná plocha: Vnější rozměr: Střecha:

5 + KK 128,74 m<sup>2</sup> 169,31 m<sup>2</sup> 15,98 x 10,70 m sedlová, 25°

#### Hlavní přednosti domu

- prostorný bungalov
- velmi světlý díky velkým francouzským oknům
- dřevěný obklad fasády v ceně