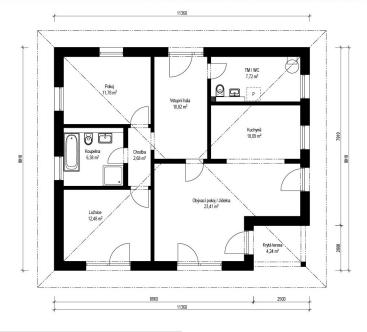

## Scandic 3-126

Dispozice: Užitná plocha: Zastavěná plocha: Vnější rozměr: Střecha:

4 + KK + garáž 126,31 m<sup>2</sup> 160,99 m<sup>2</sup> 14,10 x 16,95 m sedlová, 38°

#### Hlavní přednosti domu

- skandinávský styl
- 🗸 garáž součástí domu
- výrazné prosklení