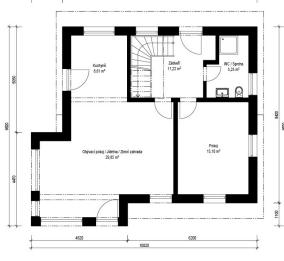

## Scandic 3-126

Dispozice: Užitná plocha: Zastavěná plocha: Vnější rozměr: Střecha:

4 + KK + garáž 126,31 m<sup>2</sup> 160,99 m<sup>2</sup> 14,10 x 16,95 m sedlová, 38°

#### Hlavní přednosti domu

- skandinávský styl
- 🗸 garáž součástí domu
- výrazné prosklení