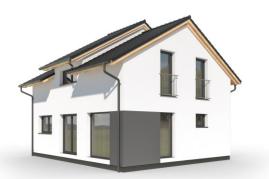

## Skywood 1-115

Dispozice: Užitná plocha: Zastavěná plocha: Vnější rozměr: Střecha:

4 + KK + garáž 115,17 m<sup>2</sup> 78,33 m<sup>2</sup> 11,34 x 7,54 m sedlová, 38°

+420 281 000 882 Info@haas-fertigbau.cz www.haas-fertigbau.cz

- prostorné ložnice
- garáž součástí domu
- dřevěný obklad fasády v ceně

4 + KK + garáž 126,46 m<sup>2</sup> 85,21 m<sup>2</sup> 10,12 x 8,42 m sedlová, 30°

+420 281 000 882 Info@haas-fertigbau.cz www.haas-fertigbau.cz