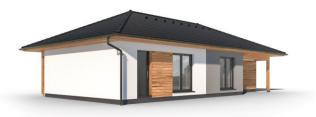

## Instinkt 1-108

Dispozice: Užitná plocha: Zastavěná plocha: Vnější rozměr: Střecha:

4 + KK + garáž 108,2 m<sup>2</sup> 149,1 m<sup>2</sup> 16,62 x 9,12 m valbová, 25°

#### Hlavní přednosti domu

- ✓ krytá terasa
- 🗸 garáž součástí domu
- praktické členění prostoru