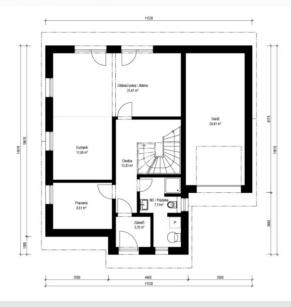

- ✓ garáž součástí domu
- spousta úložných prostor
- velký dům pro velkou rodinu

4 + KK 84,21 m<sup>2</sup> 59,19 m<sup>2</sup> 7,83 x 7,56 m sedlová, 30°

+420 281 000 882 Info@haas-fertigbau.cz www.haas-fertigbau.cz