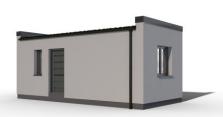

#### Hlavní přednosti domu

- vhodný k víkendovému bydlení
- malá zastavěná plocha
- energeticky úsporný

2 + KK 28,25 m<sup>2</sup> 40,00 m<sup>2</sup> 10,00 x 4,00 m sedlová, 8°

#### Hlavní přednosti domu

- vhodný k víkendovému bydlení
- kompaktní bungalov
- 🗸 🛛 energeticky úsporný

2 + KK 42,99 m<sup>2</sup> 58,20 m<sup>2</sup> 13,02 x 4,47 m sedlová, 8°