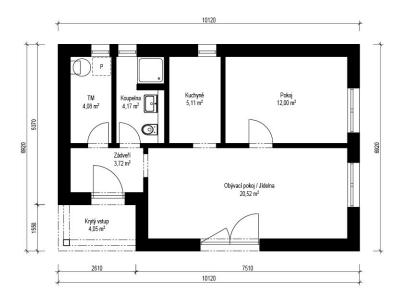

## Rapido 1-60

Dispozice: Užitná plocha: Zastavěná plocha: Vnější rozměr: Střecha:

2 + KK 60,24 m<sup>2</sup> 77,45 m<sup>2</sup> 9,98 x 7,76 m valbová, 25°

#### Hlavní přednosti domu

- velmi malá zastavěná plocha
- prostorné místnosti
- dřevěný obklad fasády v ceně