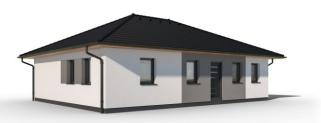

## Scandic 1-93

Dispozice: Užitná plocha: Zastavěná plocha: Vnější rozměr: Střecha:

3 + KK 93,07 m<sup>2</sup> 119,78 m<sup>2</sup> 14,90 x 10,00 m sedlová, 38°

+420 281 000 882 Info@haas-fertigbau.cz www.haas-fertigbau.cz

- skandinávský styl
- velkorysý obývací pokoj s kuchyní
- celodřevěné obložení domu