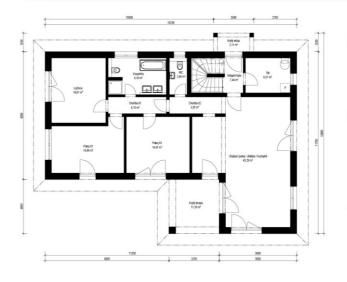

# <image>

Dispozice: Užitná plocha: Zastavěná plocha: Vnější rozměr: Střecha:

5 + KK 175,91 m<sup>2</sup> 129,53 m<sup>2</sup> 12,07 x 13,08 m valbová, 25°

+420 281 000 882 Info@haas-fertigbau.cz www.haas-fertigbau.cz

- možnost dvougeneračního bydlení
- velké pokoje s množstvím úložných prostor
- krytá terasa a balkon