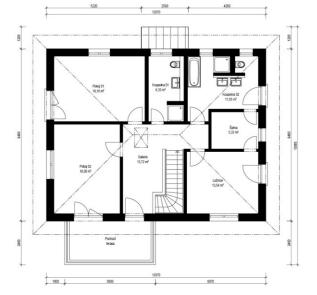

## Instinkt 2-129

Dispozice: Užitná plocha: Zastavěná plocha: Vnější rozměr: Střecha:

5 + KK 128,74 m<sup>2</sup> 169,31 m<sup>2</sup> 15,98 x 10,70 m sedlová, 25°

#### Hlavní přednosti domu

- prostorný bungalov
- velmi světlý díky velkým francouzským oknům
- dřevěný obklad fasády v ceně