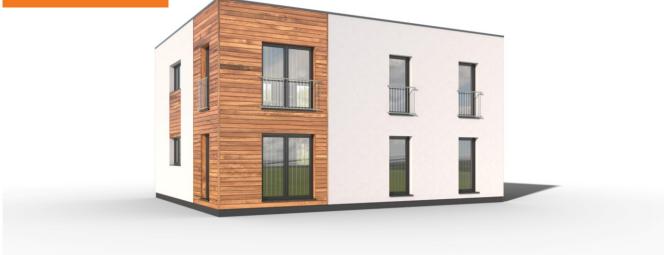

## Inspirace 2-119

Dispozice: Užitná plocha: Zastavěná plocha: Vnější rozměr: Střecha:

4 + 1 118,67 m<sup>2</sup> 181,46 m<sup>2</sup> 16,00 x 13,40 m plochá, 2°

#### Hlavní přednosti domu

- prostorné pokoje
- dostatek úložných prostor
- krytý vstup s parkovacím stáním
- 🖉 moderní vzhled