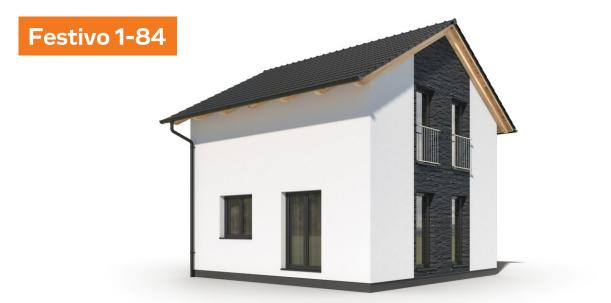

## Scandic 1-93

Dispozice: Užitná plocha: Zastavěná plocha: Vnější rozměr: Střecha:

3 + KK 93,07 m<sup>2</sup> 119,78 m<sup>2</sup> 14,90 x 10,00 m sedlová, 38°

+420 281 000 882 Info@haas-fertigbau.cz www.haas-fertigbau.cz

- skandinávský styl
- velkorysý obývací pokoj s kuchyní
- celodřevěné obložení domu