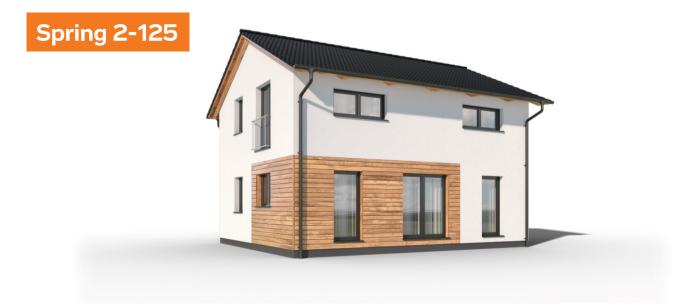

## Inspirace 2-119

Dispozice: Užitná plocha: Zastavěná plocha: Vnější rozměr: Střecha:

4 + 1 118,67 m<sup>2</sup> 181,46 m<sup>2</sup> 16,00 x 13,40 m plochá, 2°

#### Hlavní přednosti domu

- prostorné pokoje
- dostatek úložných prostor
- krytý vstup s parkovacím stáním
- 🖉 moderní vzhled