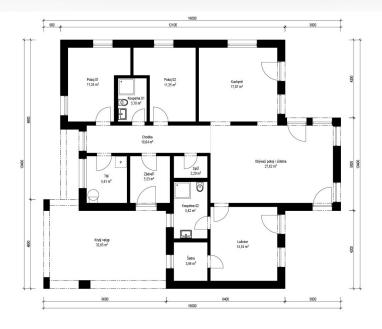

## Inspirace 1-108

Dispozice: Užitná plocha: Zastavěná plocha: Vnější rozměr: Střecha:

4 + KK 108,11 m<sup>2</sup> 191,07 m<sup>2</sup> 17,10 x 13,70 m plochá, 2°

#### Hlavní přednosti domu

- jednoduché moderní linie
- oddělená obytná a soukromá část
- 🖌 kryté garážové stání