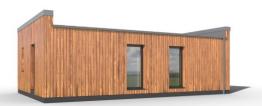

## Scandic 1-93

Dispozice: Užitná plocha: Zastavěná plocha: Vnější rozměr: Střecha:

3 + KK 93,07 m<sup>2</sup> 119,78 m<sup>2</sup> 14,90 x 10,00 m sedlová, 38°

+420 281 000 882 Info@haas-fertigbau.cz www.haas-fertigbau.cz

- skandinávský styl
- velkorysý obývací pokoj s kuchyní
- celodřevěné obložení domu