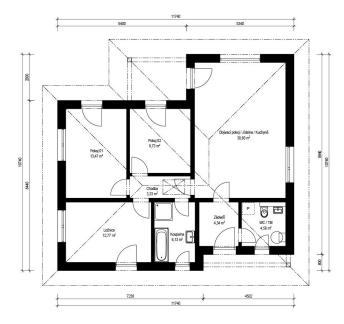

## Instinkt 2-129

Dispozice: Užitná plocha: Zastavěná plocha: Vnější rozměr: Střecha:

5 + KK 128,74 m<sup>2</sup> 169,31 m<sup>2</sup> 15,98 x 10,70 m sedlová, 25°

#### Hlavní přednosti domu

- prostorný bungalov
- velmi světlý díky velkým francouzským oknům
- dřevěný obklad fasády v ceně