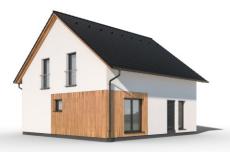

## Rio 3-112

Dispozice: Užitná plocha: Zastavěná plocha: Vnější rozměr: Střecha:

4 + KK 112,22 m<sup>2</sup> 148,77 m<sup>2</sup> 14,12 x 10,62 m valbová, 25°

#### Hlavní přednosti domu

- velkorysý centrální obývací prostor
- ložnice v rozích domu
- 🗸 krytá terasa

1 + KK 22,92 m<sup>2</sup> 33,00 m<sup>2</sup> 8,25 x 4,00 m sedlová, 8°