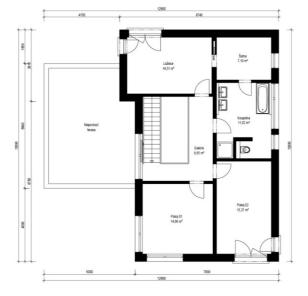

## Inspirace 1-108

Dispozice: Užitná plocha: Zastavěná plocha: Vnější rozměr: Střecha:

4 + KK 108,11 m<sup>2</sup> 191,07 m<sup>2</sup> 17,10 x 13,70 m plochá, 2°

#### Hlavní přednosti domu

- jednoduché moderní linie
- oddělená obytná a soukromá část
- 🖌 kryté garážové stání