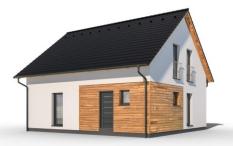

## Instinkt 1-108

Dispozice: Užitná plocha: Zastavěná plocha: Vnější rozměr: Střecha:

4 + KK + garáž 108,2 m<sup>2</sup> 149,1 m<sup>2</sup> 16,62 x 9,12 m valbová, 25°

#### Hlavní přednosti domu

- ✓ krytá terasa
- 🗸 garáž součástí domu
- praktické členění prostoru