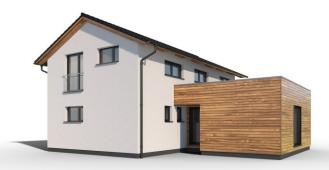

## Scandic 1-93

Dispozice: Užitná plocha: Zastavěná plocha: Vnější rozměr: Střecha:

3 + KK 93,07 m<sup>2</sup> 119,78 m<sup>2</sup> 14,90 x 10,00 m sedlová, 38°

+420 281 000 882 Info@haas-fertigbau.cz www.haas-fertigbau.cz

- skandinávský styl
- velkorysý obývací pokoj s kuchyní
- celodřevěné obložení domu