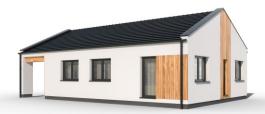

## Instinkt 2-129

Dispozice: Užitná plocha: Zastavěná plocha: Vnější rozměr: Střecha:

5 + KK 128,74 m<sup>2</sup> 169,31 m<sup>2</sup> 15,98 x 10,70 m sedlová, 25°

#### Hlavní přednosti domu

- prostorný bungalov
- velmi světlý díky velkým francouzským oknům
- dřevěný obklad fasády v ceně