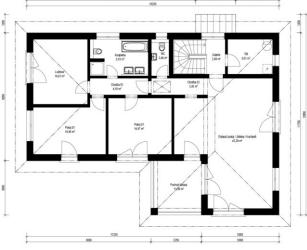

# Genera 1-155

Dispozice: Užitná plocha: Zastavěná plocha: Vnější rozměr: Střecha:

2 x 3 + KK 154,59 m<sup>2</sup> 116,31 m<sup>2</sup> 12,65 x 11,12 m valbová, 25°

+420 281 000 882 Info@haas-fertigbau.cz www.haas-fertigbau.cz

- dvě samostatné bytové jednotky
- ✓ krytá terasa + balkon
- částečný dřevěný obklad fasády