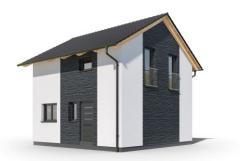

## Scandic 1-93

Dispozice: Užitná plocha: Zastavěná plocha: Vnější rozměr: Střecha:

3 + KK 93,07 m<sup>2</sup> 119,78 m<sup>2</sup> 14,90 x 10,00 m sedlová, 38°

+420 281 000 882 Info@haas-fertigbau.cz www.haas-fertigbau.cz

- skandinávský styl
- velkorysý obývací pokoj s kuchyní
- celodřevěné obložení domu