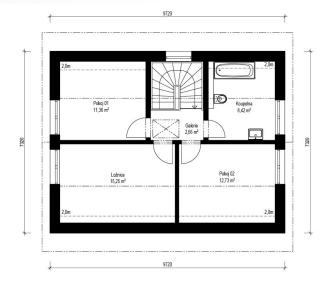

## Inspirace 1-108

Dispozice: Užitná plocha: Zastavěná plocha: Vnější rozměr: Střecha:

4 + KK 108,11 m<sup>2</sup> 191,07 m<sup>2</sup> 17,10 x 13,70 m plochá, 2°

#### Hlavní přednosti domu

- jednoduché moderní linie
- oddělená obytná a soukromá část
- 🖌 kryté garážové stání