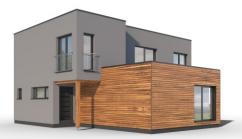

## Inspirace 2-119

Dispozice: Užitná plocha: Zastavěná plocha: Vnější rozměr: Střecha:

4 + 1 118,67 m<sup>2</sup> 181,46 m<sup>2</sup> 16,00 x 13,40 m plochá, 2°

#### Hlavní přednosti domu

- prostorné pokoje
- dostatek úložných prostor
- krytý vstup s parkovacím stáním
- 🖉 moderní vzhled