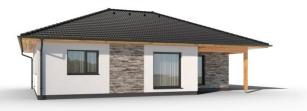

## Scandic 1-93

Dispozice: Užitná plocha: Zastavěná plocha: Vnější rozměr: Střecha:

3 + KK 93,07 m<sup>2</sup> 119,78 m<sup>2</sup> 14,90 x 10,00 m sedlová, 38°

+420 281 000 882 Info@haas-fertigbau.cz www.haas-fertigbau.cz

- skandinávský styl
- velkorysý obývací pokoj s kuchyní
- celodřevěné obložení domu