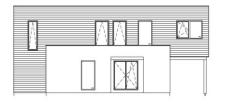

## Inspirace 2-119

Dispozice: Užitná plocha: Zastavěná plocha: Vnější rozměr: Střecha:

4 + 1 118,67 m<sup>2</sup> 181,46 m<sup>2</sup> 16,00 x 13,40 m plochá, 2°

#### Hlavní přednosti domu

- prostorné pokoje
- dostatek úložných prostor
- krytý vstup s parkovacím stáním
- 🖉 moderní vzhled