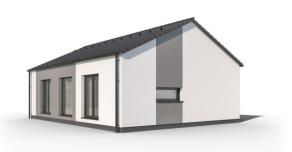

## Rapido 1-60

Dispozice: Užitná plocha: Zastavěná plocha: Vnější rozměr: Střecha:

2 + KK 60,24 m<sup>2</sup> 77,45 m<sup>2</sup> 9,98 x 7,76 m valbová, 25°

#### Hlavní přednosti domu

- velmi malá zastavěná plocha
- prostorné místnosti
- dřevěný obklad fasády v ceně