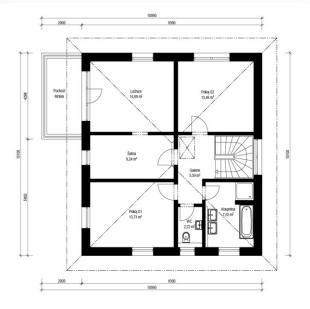

# Vita 5-288

Dispozice: 6 Užitná plocha: 18 Zastavěná plocha: 20 Vnější rozměr: 24 Střecha: pl

6 + KK 187,60 m<sup>2</sup> 284,95 m<sup>2</sup> 24,12 x 15,12 m plochá, 2°

# Hlavní přednosti domu

- exkluzivní moderní dům
- řada úložných prostor
- několik krytých i nekrytých teras

Dispozice: 2 x 3 Užitná plocha: 153, Zastavěná plocha: 107, Vnější rozměr: 15,2 Střecha: sedl