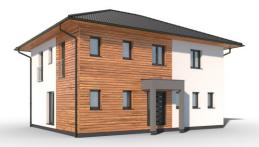

## Inspirace 1-108

Dispozice: Užitná plocha: Zastavěná plocha: Vnější rozměr: Střecha:

4 + KK 108,11 m<sup>2</sup> 191,07 m<sup>2</sup> 17,10 x 13,70 m plochá, 2°

#### Hlavní přednosti domu

- jednoduché moderní linie
- oddělená obytná a soukromá část
- 🖌 kryté garážové stání