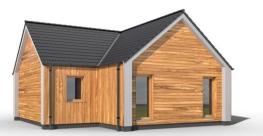

## Scandic 3-126

Dispozice: Užitná plocha: Zastavěná plocha: Vnější rozměr: Střecha:

4 + KK + garáž 126,31 m<sup>2</sup> 160,99 m<sup>2</sup> 14,10 x 16,95 m sedlová, 38°

#### Hlavní přednosti domu

- skandinávský styl
- 🗸 garáž součástí domu
- výrazné prosklení