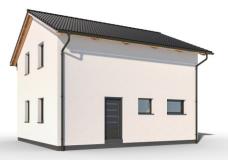

## Inspirace 1-108

Dispozice: Užitná plocha: Zastavěná plocha: Vnější rozměr: Střecha:

4 + KK 108,11 m<sup>2</sup> 191,07 m<sup>2</sup> 17,10 x 13,70 m plochá, 2°

#### Hlavní přednosti domu

- jednoduché moderní linie
- oddělená obytná a soukromá část
- 🖌 kryté garážové stání