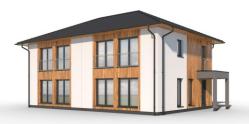

# Hlavní přednosti domu

- 🗸 dvougenerační dům
- obytné přízemí, klidová zóna v patře
- částečný dřevěný obklad fasády

2 x 4 + KK 210,46 m<sup>2</sup> 139,82 m<sup>2</sup> 15,24 x 8,04 m pultová, 7°

# Hlavní přednosti domu

- dvougenerační bydlení  $\checkmark$
- moderní pultová střecha  $\checkmark$
- domy možno spojovat do řady  $\checkmark$

2 x 4 + KK 227,20 m<sup>2</sup> 162,90 m<sup>2</sup> 15,02 x 10,12 m valbová, 25°