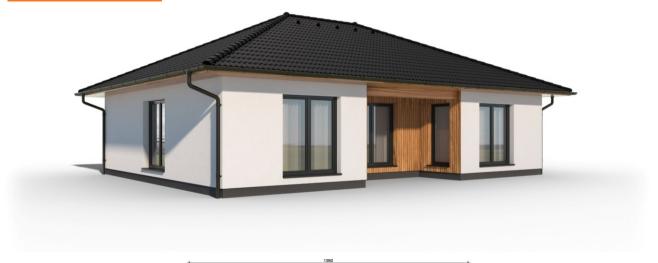

## Madera 2-97

Dispozice: Užitná plocha: Zastavěná plocha: Vnější rozměr: Střecha:

4 + KK 96,84 m<sup>2</sup> 130,46 m<sup>2</sup> 12,46 x 11,46 m valbová, 25°

#### Hlavní přednosti domu

- oddělená společenská a intimní zóna
- zastřešená terasa
- kombinace tónované omítky a dřevěného obkladu