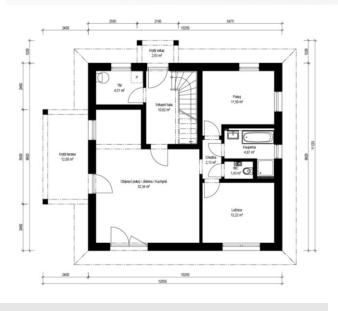

## Scandic 2-106

Dispozice: Užitná plocha: Zastavěná plocha: Vnější rozměr: Střecha:

4 + KK 106,48 m<sup>2</sup> 136,84 m<sup>2</sup> 14,10 x 13,50 m sedlová, 38°

#### Hlavní přednosti domu

- dostatek úložných prostor
- světlý ústřední obytný prostor
- celodřevěné obložení fasády