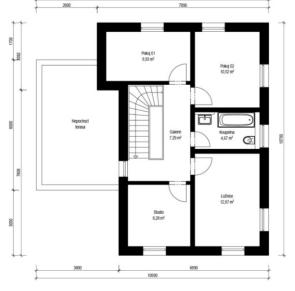

## Rio 3-112

Dispozice: Užitná plocha: Zastavěná plocha: Vnější rozměr: Střecha:

4 + KK 112,22 m<sup>2</sup> 148,77 m<sup>2</sup> 14,12 x 10,62 m valbová, 25°

#### Hlavní přednosti domu

- velkorysý centrální obývací prostor
- ložnice v rozích domu
- 🗸 krytá terasa

1 + KK 22,92 m<sup>2</sup> 33,00 m<sup>2</sup> 8,25 x 4,00 m sedlová, 8°