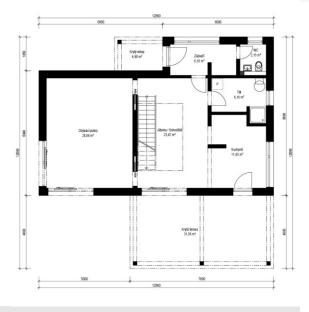

# <image>

Dispozice: Užitná plocha: Zastavěná plocha: Vnější rozměr: Střecha:

5 + KK 175,91 m<sup>2</sup> 129,53 m<sup>2</sup> 12,07 x 13,08 m valbová, 25°

+420 281 000 882 Info@haas-fertigbau.cz www.haas-fertigbau.cz

- možnost dvougeneračního bydlení
- velké pokoje s množstvím úložných prostor
- krytá terasa a balkon