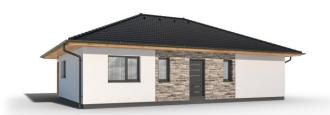

## Scandic 1-93

Dispozice: Užitná plocha: Zastavěná plocha: Vnější rozměr: Střecha:

3 + KK 93,07 m<sup>2</sup> 119,78 m<sup>2</sup> 14,90 x 10,00 m sedlová, 38°

+420 281 000 882 Info@haas-fertigbau.cz www.haas-fertigbau.cz

- skandinávský styl
- velkorysý obývací pokoj s kuchyní
- celodřevěné obložení domu