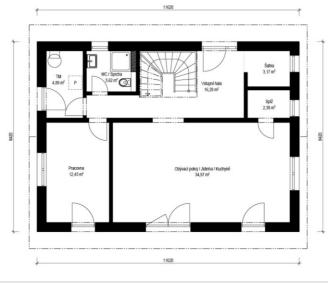

## Instinkt 1-108

Dispozice: Užitná plocha: Zastavěná plocha: Vnější rozměr: Střecha:

4 + KK + garáž 108,2 m<sup>2</sup> 149,1 m<sup>2</sup> 16,62 x 9,12 m valbová, 25°

#### Hlavní přednosti domu

- ✓ krytá terasa
- 🗸 garáž součástí domu
- praktické členění prostoru