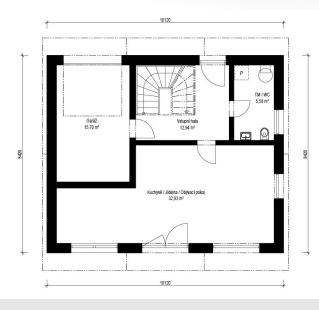

## Skywood 1-115

Dispozice: Užitná plocha: Zastavěná plocha: Vnější rozměr: Střecha:

4 + KK + garáž 115,17 m<sup>2</sup> 78,33 m<sup>2</sup> 11,34 x 7,54 m sedlová, 38°

+420 281 000 882 Info@haas-fertigbau.cz www.haas-fertigbau.cz

- prostorné ložnice
- garáž součástí domu
- dřevěný obklad fasády v ceně

4 + KK + garáž 126,46 m<sup>2</sup> 85,21 m<sup>2</sup> 10,12 x 8,42 m sedlová, 30°

+420 281 000 882 Info@haas-fertigbau.cz www.haas-fertigbau.cz