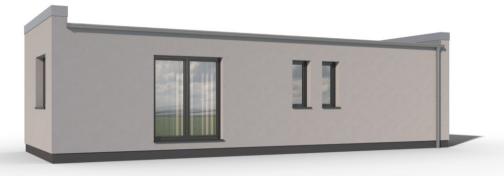

## Inspirace 1-108

Dispozice: Užitná plocha: Zastavěná plocha: Vnější rozměr: Střecha:

4 + KK 108,11 m<sup>2</sup> 191,07 m<sup>2</sup> 17,10 x 13,70 m plochá, 2°

#### Hlavní přednosti domu

- jednoduché moderní linie
- oddělená obytná a soukromá část
- 🖌 kryté garážové stání