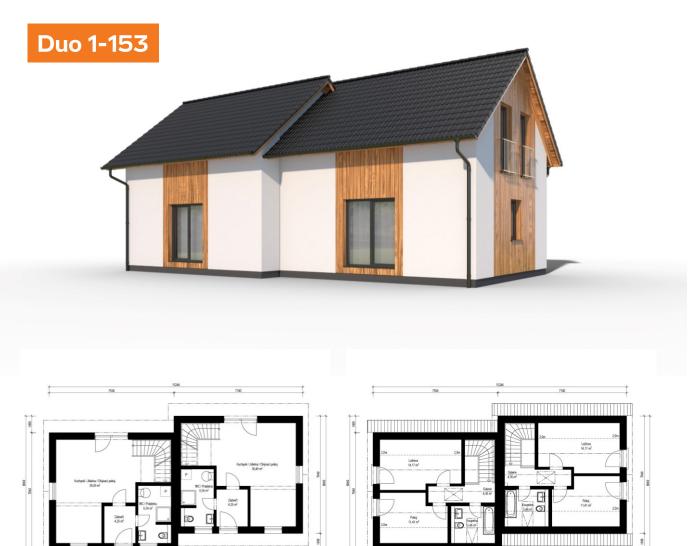

# Genera 1-155

Dispozice: Užitná plocha: Zastavěná plocha: Vnější rozměr: Střecha:

2 x 3 + KK 154,59 m<sup>2</sup> 116,31 m<sup>2</sup> 12,65 x 11,12 m valbová, 25°

+420 281 000 882 Info@haas-fertigbau.cz www.haas-fertigbau.cz

- dvě samostatné bytové jednotky
- ✓ krytá terasa + balkon
- částečný dřevěný obklad fasády