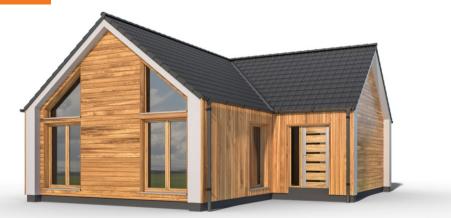

## Scandic 1-93

Dispozice: Užitná plocha: Zastavěná plocha: Vnější rozměr: Střecha:

3 + KK 93,07 m<sup>2</sup> 119,78 m<sup>2</sup> 14,90 x 10,00 m sedlová, 38°

+420 281 000 882 Info@haas-fertigbau.cz www.haas-fertigbau.cz

- skandinávský styl
- velkorysý obývací pokoj s kuchyní
- celodřevěné obložení domu