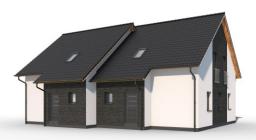

## Instinkt 2-129

Dispozice: Užitná plocha: Zastavěná plocha: Vnější rozměr: Střecha:

5 + KK 128,74 m<sup>2</sup> 169,31 m<sup>2</sup> 15,98 x 10,70 m sedlová, 25°

#### Hlavní přednosti domu

- prostorný bungalov
- velmi světlý díky velkým francouzským oknům
- dřevěný obklad fasády v ceně