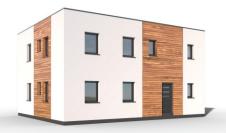

# Genera 1-155

Dispozice: Užitná plocha: Zastavěná plocha: Vnější rozměr: Střecha:

2 x 3 + KK 154,59 m<sup>2</sup> 116,31 m<sup>2</sup> 12,65 x 11,12 m valbová, 25°

+420 281 000 882 Info@haas-fertigbau.cz www.haas-fertigbau.cz

- dvě samostatné bytové jednotky
- ✓ krytá terasa + balkon
- částečný dřevěný obklad fasády