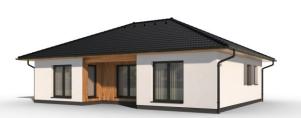

## Scandic 2-106

Dispozice: Užitná plocha: Zastavěná plocha: Vnější rozměr: Střecha:

4 + KK 106,48 m<sup>2</sup> 136,84 m<sup>2</sup> 14,10 x 13,50 m sedlová, 38°

#### Hlavní přednosti domu

- dostatek úložných prostor
- světlý ústřední obytný prostor
- celodřevěné obložení fasády