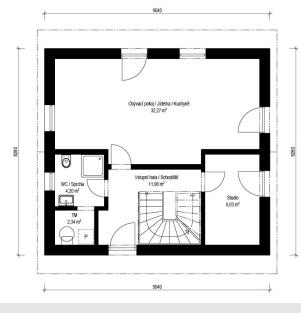

## Rio 3-112

Dispozice: Užitná plocha: Zastavěná plocha: Vnější rozměr: Střecha:

4 + KK 112,22 m<sup>2</sup> 148,77 m<sup>2</sup> 14,12 x 10,62 m valbová, 25°

#### Hlavní přednosti domu

- velkorysý centrální obývací prostor
- ložnice v rozích domu
- 🗸 krytá terasa

1 + KK 22,92 m<sup>2</sup> 33,00 m<sup>2</sup> 8,25 x 4,00 m sedlová, 8°