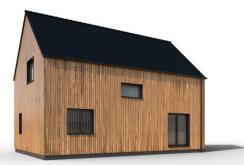

## Rapido 2-81

Dispozice: Užitná plocha: Zastavěná plocha: Vnější rozměr: Střecha:

4 + KK 81,13 m<sup>2</sup> 102,43 m<sup>2</sup> 11,62 x 8,82 m sedlová, 25°

#### Hlavní přednosti domu

- promyšlené členění prostoru
- možnost pochozí půdy
- velmi světlý díky francouzským oknům

4 + KK 102,07 m<sup>2</sup> 124,10 m<sup>2</sup> 12,46 x 9,96 m sedlová, 25°