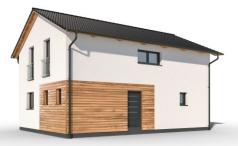

## Instinkt 1-108

Dispozice: Užitná plocha: Zastavěná plocha: Vnější rozměr: Střecha:

4 + KK + garáž 108,2 m<sup>2</sup> 149,1 m<sup>2</sup> 16,62 x 9,12 m valbová, 25°

#### Hlavní přednosti domu

- ✓ krytá terasa
- 🗸 garáž součástí domu
- praktické členění prostoru