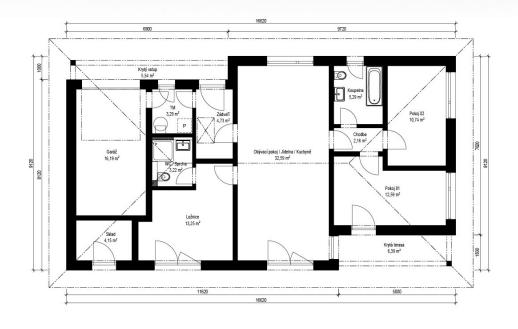

## Instinkt 1-108

Dispozice: Užitná plocha: Zastavěná plocha: Vnější rozměr: Střecha:

4 + KK + garáž 108,2 m<sup>2</sup> 149,1 m<sup>2</sup> 16,62 x 9,12 m valbová, 25°

#### Hlavní přednosti domu

- ✓ krytá terasa
- 🗸 garáž součástí domu
- praktické členění prostoru