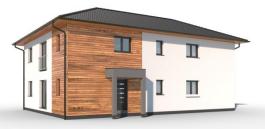

# Genera 1-155

Dispozice: Užitná plocha: Zastavěná plocha: Vnější rozměr: Střecha:

2 x 3 + KK 154,59 m<sup>2</sup> 116,31 m<sup>2</sup> 12,65 x 11,12 m valbová, 25°

+420 281 000 882 Info@haas-fertigbau.cz www.haas-fertigbau.cz

- dvě samostatné bytové jednotky
- ✓ krytá terasa + balkon
- částečný dřevěný obklad fasády