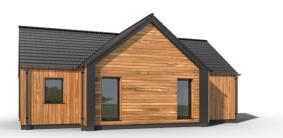

## Instinkt 2-129

Dispozice: Užitná plocha: Zastavěná plocha: Vnější rozměr: Střecha:

5 + KK 128,74 m<sup>2</sup> 169,31 m<sup>2</sup> 15,98 x 10,70 m sedlová, 25°

#### Hlavní přednosti domu

- prostorný bungalov
- velmi světlý díky velkým francouzským oknům
- dřevěný obklad fasády v ceně