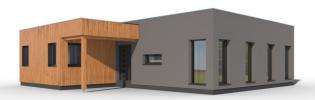

## Skywood 1-115

Dispozice: Užitná plocha: Zastavěná plocha: Vnější rozměr: Střecha:

4 + KK + garáž 115,17 m<sup>2</sup> 78,33 m<sup>2</sup> 11,34 x 7,54 m sedlová, 38°

+420 281 000 882 Info@haas-fertigbau.cz www.haas-fertigbau.cz

- prostorné ložnice
- garáž součástí domu
- dřevěný obklad fasády v ceně

4 + KK + garáž 126,46 m<sup>2</sup> 85,21 m<sup>2</sup> 10,12 x 8,42 m sedlová, 30°

+420 281 000 882 Info@haas-fertigbau.cz www.haas-fertigbau.cz