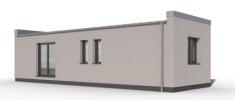

## Rapido 1-60

Dispozice: Užitná plocha: Zastavěná plocha: Vnější rozměr: Střecha:

2 + KK 60,24 m<sup>2</sup> 77,45 m<sup>2</sup> 9,98 x 7,76 m valbová, 25°

#### Hlavní přednosti domu

- velmi malá zastavěná plocha
- prostorné místnosti
- dřevěný obklad fasády v ceně