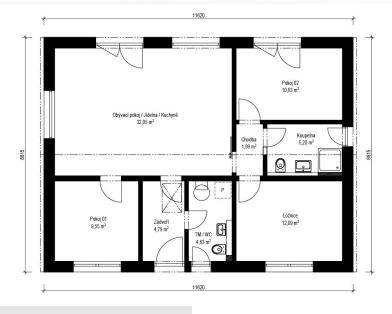

## Rapido 1-60

Dispozice: Užitná plocha: Zastavěná plocha: Vnější rozměr: Střecha:

2 + KK 60,24 m<sup>2</sup> 77,45 m<sup>2</sup> 9,98 x 7,76 m valbová, 25°

#### Hlavní přednosti domu

- velmi malá zastavěná plocha
- prostorné místnosti
- dřevěný obklad fasády v ceně