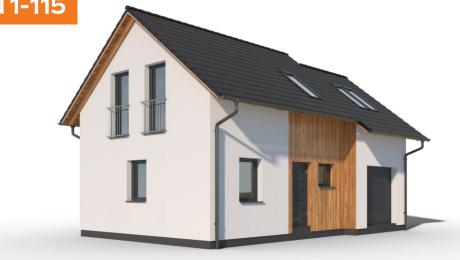

## Skywood 1-115

Dispozice: Užitná plocha: Zastavěná plocha: Vnější rozměr: Střecha:

4 + KK + garáž 115,17 m<sup>2</sup> 78,33 m<sup>2</sup> 11,34 x 7,54 m sedlová, 38°

+420 281 000 882 Info@haas-fertigbau.cz www.haas-fertigbau.cz

- prostorné ložnice
- garáž součástí domu
- dřevěný obklad fasády v ceně

4 + KK + garáž 126,46 m<sup>2</sup> 85,21 m<sup>2</sup> 10,12 x 8,42 m sedlová, 30°

+420 281 000 882 Info@haas-fertigbau.cz www.haas-fertigbau.cz