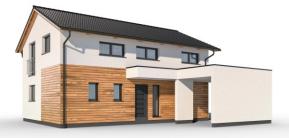

## Inspirace 1-108

Dispozice: Užitná plocha: Zastavěná plocha: Vnější rozměr: Střecha:

4 + KK 108,11 m<sup>2</sup> 191,07 m<sup>2</sup> 17,10 x 13,70 m plochá, 2°

#### Hlavní přednosti domu

- jednoduché moderní linie
- oddělená obytná a soukromá část
- 🖌 kryté garážové stání