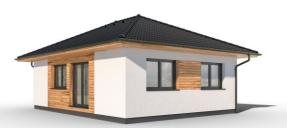

## Rapido 2-81

Dispozice: Užitná plocha: Zastavěná plocha: Vnější rozměr: Střecha:

4 + KK 81,13 m<sup>2</sup> 102,43 m<sup>2</sup> 11,62 x 8,82 m sedlová, 25°

#### Hlavní přednosti domu

- promyšlené členění prostoru
- možnost pochozí půdy
- velmi světlý díky francouzským oknům

4 + KK 102,07 m<sup>2</sup> 124,10 m<sup>2</sup> 12,46 x 9,96 m sedlová, 25°