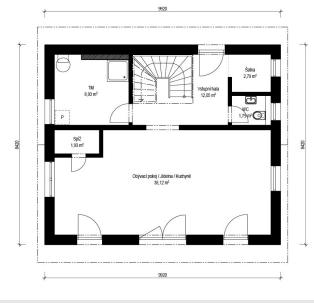

## Instinkt 1-108

Dispozice: Užitná plocha: Zastavěná plocha: Vnější rozměr: Střecha:

4 + KK + garáž 108,2 m<sup>2</sup> 149,1 m<sup>2</sup> 16,62 x 9,12 m valbová, 25°

#### Hlavní přednosti domu

- ✓ krytá terasa
- 🗸 garáž součástí domu
- praktické členění prostoru