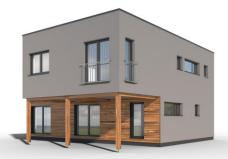

## Inspirace 1-108

Dispozice: Užitná plocha: Zastavěná plocha: Vnější rozměr: Střecha:

4 + KK 108,11 m<sup>2</sup> 191,07 m<sup>2</sup> 17,10 x 13,70 m plochá, 2°

#### Hlavní přednosti domu

- jednoduché moderní linie
- oddělená obytná a soukromá část
- 🖌 kryté garážové stání