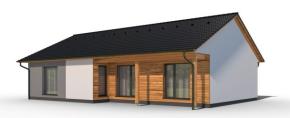

## Instinkt 2-129

Dispozice: Užitná plocha: Zastavěná plocha: Vnější rozměr: Střecha:

5 + KK 128,74 m<sup>2</sup> 169,31 m<sup>2</sup> 15,98 x 10,70 m sedlová, 25°

#### Hlavní přednosti domu

- prostorný bungalov
- velmi světlý díky velkým francouzským oknům
- dřevěný obklad fasády v ceně