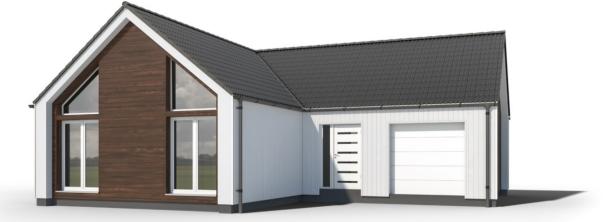

## Instinkt 1-108

Dispozice: Užitná plocha: Zastavěná plocha: Vnější rozměr: Střecha:

4 + KK + garáž 108,2 m<sup>2</sup> 149,1 m<sup>2</sup> 16,62 x 9,12 m valbová, 25°

#### Hlavní přednosti domu

- ✓ krytá terasa
- 🗸 garáž součástí domu
- praktické členění prostoru