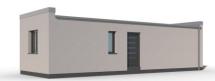

## Rapido 2-81

Dispozice: Užitná plocha: Zastavěná plocha: Vnější rozměr: Střecha:

4 + KK 81,13 m<sup>2</sup> 102,43 m<sup>2</sup> 11,62 x 8,82 m sedlová, 25°

#### Hlavní přednosti domu

- promyšlené členění prostoru
- možnost pochozí půdy
- velmi světlý díky francouzským oknům

4 + KK 102,07 m<sup>2</sup> 124,10 m<sup>2</sup> 12,46 x 9,96 m sedlová, 25°