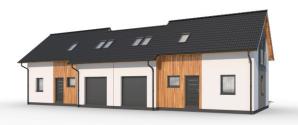

# Hlavní přednosti domu

- 🗸 dvougenerační dům
- obytné přízemí, klidová zóna v patře
- částečný dřevěný obklad fasády

2 x 4 + KK 210,46 m<sup>2</sup> 139,82 m<sup>2</sup> 15,24 x 8,04 m pultová, 7°

# Hlavní přednosti domu

- dvougenerační bydlení  $\checkmark$
- moderní pultová střecha  $\checkmark$
- domy možno spojovat do řady  $\checkmark$

2 x 4 + KK 227,20 m<sup>2</sup> 162,90 m<sup>2</sup> 15,02 x 10,12 m valbová, 25°