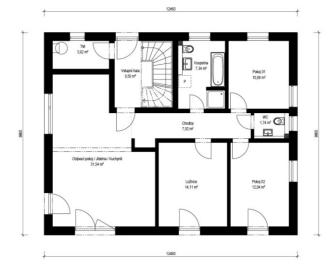

## Instinkt 1-108

Dispozice: Užitná plocha: Zastavěná plocha: Vnější rozměr: Střecha:

4 + KK + garáž 108,2 m<sup>2</sup> 149,1 m<sup>2</sup> 16,62 x 9,12 m valbová, 25°

#### Hlavní přednosti domu

- ✓ krytá terasa
- 🗸 garáž součástí domu
- praktické členění prostoru