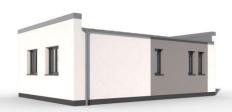

## Inspirace 1-108

Dispozice: Užitná plocha: Zastavěná plocha: Vnější rozměr: Střecha:

4 + KK 108,11 m<sup>2</sup> 191,07 m<sup>2</sup> 17,10 x 13,70 m plochá, 2°

#### Hlavní přednosti domu

- jednoduché moderní linie
- oddělená obytná a soukromá část
- 🖌 kryté garážové stání