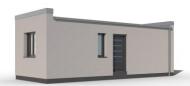

## Inspirace 1-108

Dispozice: Užitná plocha: Zastavěná plocha: Vnější rozměr: Střecha:

4 + KK 108,11 m<sup>2</sup> 191,07 m<sup>2</sup> 17,10 x 13,70 m plochá, 2°

#### Hlavní přednosti domu

- jednoduché moderní linie
- oddělená obytná a soukromá část
- 🖌 kryté garážové stání