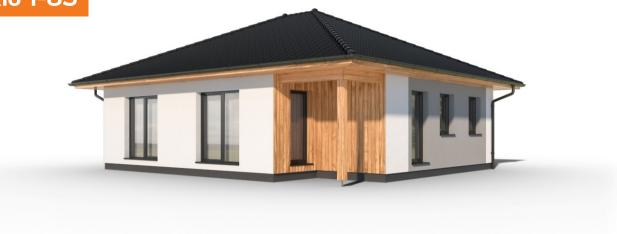

## Scandic 3-126

Dispozice: Užitná plocha: Zastavěná plocha: Vnější rozměr: Střecha:

4 + KK + garáž 126,31 m<sup>2</sup> 160,99 m<sup>2</sup> 14,10 x 16,95 m sedlová, 38°

#### Hlavní přednosti domu

- skandinávský styl
- 🗸 garáž součástí domu
- výrazné prosklení