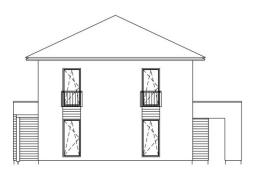

## Scandic 3-126

Dispozice: Užitná plocha: Zastavěná plocha: Vnější rozměr: Střecha:

4 + KK + garáž 126,31 m<sup>2</sup> 160,99 m<sup>2</sup> 14,10 x 16,95 m sedlová, 38°

#### Hlavní přednosti domu

- skandinávský styl
- 🗸 garáž součástí domu
- výrazné prosklení