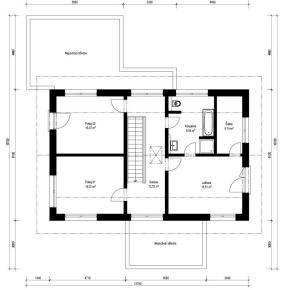

## Inspirace 3-146

Dispozice: Užitná plocha: Zastavěná plocha: Vnější rozměr: Střecha:

5 + 1 145,91 m<sup>2</sup> 197,24 m<sup>2</sup> 17,60 x 13,60 m plochá, 2°

#### Hlavní přednosti domu

- moderní dům pro velkou rodinu
- šikovně členěný interiér
- fasáda v kombinaci s dřevěným obkladem