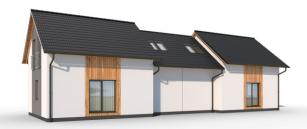

# Genera 1-155

Dispozice: Užitná plocha: Zastavěná plocha: Vnější rozměr: Střecha:

2 x 3 + KK 154,59 m<sup>2</sup> 116,31 m<sup>2</sup> 12,65 x 11,12 m valbová, 25°

+420 281 000 882 Info@haas-fertigbau.cz www.haas-fertigbau.cz

- dvě samostatné bytové jednotky
- ✓ krytá terasa + balkon
- částečný dřevěný obklad fasády