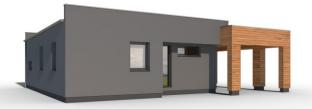

## Inspirace 1-108

Dispozice: Užitná plocha: Zastavěná plocha: Vnější rozměr: Střecha:

4 + KK 108,11 m<sup>2</sup> 191,07 m<sup>2</sup> 17,10 x 13,70 m plochá, 2°

#### Hlavní přednosti domu

- jednoduché moderní linie
- oddělená obytná a soukromá část
- 🖌 kryté garážové stání