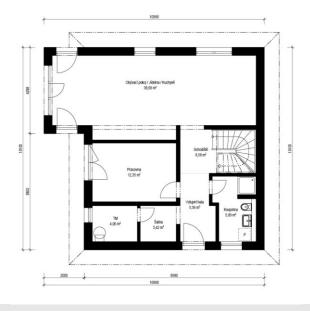

# Vita 5-288

Dispozice: 6 Užitná plocha: 18 Zastavěná plocha: 20 Vnější rozměr: 24 Střecha: pl

6 + KK 187,60 m<sup>2</sup> 284,95 m<sup>2</sup> 24,12 x 15,12 m plochá, 2°

# Hlavní přednosti domu

- exkluzivní moderní dům
- řada úložných prostor
- několik krytých i nekrytých teras

Dispozice: 2 x 3 Užitná plocha: 153, Zastavěná plocha: 107, Vnější rozměr: 15,2 Střecha: sedl