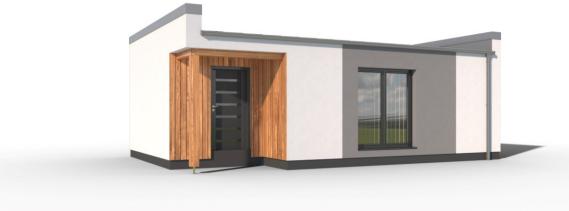

## Rapido 1-60

Dispozice: Užitná plocha: Zastavěná plocha: Vnější rozměr: Střecha:

2 + KK 60,24 m<sup>2</sup> 77,45 m<sup>2</sup> 9,98 x 7,76 m valbová, 25°

#### Hlavní přednosti domu

- velmi malá zastavěná plocha
- prostorné místnosti
- dřevěný obklad fasády v ceně