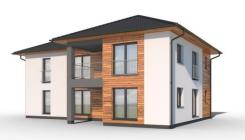

# Genera 1-155

Dispozice: Užitná plocha: Zastavěná plocha: Vnější rozměr: Střecha:

2 x 3 + KK 154,59 m<sup>2</sup> 116,31 m<sup>2</sup> 12,65 x 11,12 m valbová, 25°

+420 281 000 882 Info@haas-fertigbau.cz www.haas-fertigbau.cz

- dvě samostatné bytové jednotky
- ✓ krytá terasa + balkon
- částečný dřevěný obklad fasády