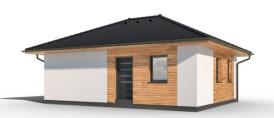

## Rapido 1-60

Dispozice: Užitná plocha: Zastavěná plocha: Vnější rozměr: Střecha:

2 + KK 60,24 m<sup>2</sup> 77,45 m<sup>2</sup> 9,98 x 7,76 m valbová, 25°

#### Hlavní přednosti domu

- velmi malá zastavěná plocha
- prostorné místnosti
- dřevěný obklad fasády v ceně