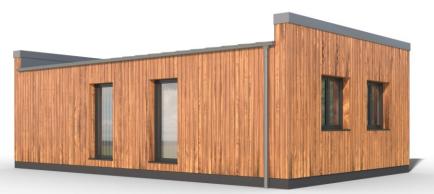

## Scandic 1-93

Dispozice: Užitná plocha: Zastavěná plocha: Vnější rozměr: Střecha:

3 + KK 93,07 m<sup>2</sup> 119,78 m<sup>2</sup> 14,90 x 10,00 m sedlová, 38°

+420 281 000 882 Info@haas-fertigbau.cz www.haas-fertigbau.cz

- skandinávský styl
- velkorysý obývací pokoj s kuchyní
- celodřevěné obložení domu