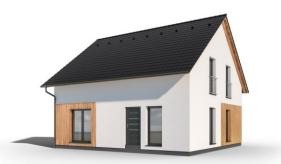

## Scandic 1-93

Dispozice: Užitná plocha: Zastavěná plocha: Vnější rozměr: Střecha:

3 + KK 93,07 m<sup>2</sup> 119,78 m<sup>2</sup> 14,90 x 10,00 m sedlová, 38°

+420 281 000 882 Info@haas-fertigbau.cz www.haas-fertigbau.cz

- skandinávský styl
- velkorysý obývací pokoj s kuchyní
- celodřevěné obložení domu