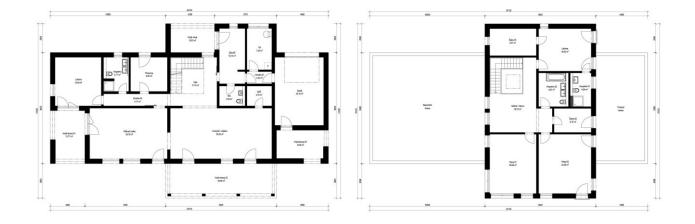

## Inspirace 1-108

Dispozice: Užitná plocha: Zastavěná plocha: Vnější rozměr: Střecha:

4 + KK 108,11 m<sup>2</sup> 191,07 m<sup>2</sup> 17,10 x 13,70 m plochá, 2°

#### Hlavní přednosti domu

- jednoduché moderní linie
- oddělená obytná a soukromá část
- 🖌 kryté garážové stání