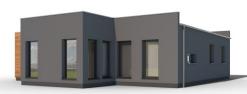

## Inspirace 2-119

Dispozice: Užitná plocha: Zastavěná plocha: Vnější rozměr: Střecha:

4 + 1 118,67 m<sup>2</sup> 181,46 m<sup>2</sup> 16,00 x 13,40 m plochá, 2°

#### Hlavní přednosti domu

- prostorné pokoje
- dostatek úložných prostor
- krytý vstup s parkovacím stáním
- 🖉 moderní vzhled