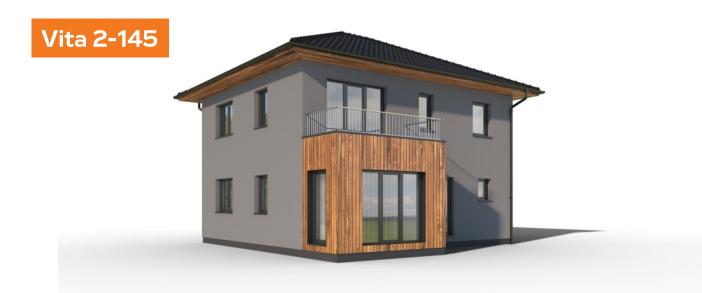

# Vita 5-288

Dispozice: 6 Užitná plocha: 18 Zastavěná plocha: 20 Vnější rozměr: 24 Střecha: pl

6 + KK 187,60 m<sup>2</sup> 284,95 m<sup>2</sup> 24,12 x 15,12 m plochá, 2°

# Hlavní přednosti domu

- exkluzivní moderní dům
- řada úložných prostor
- několik krytých i nekrytých teras

Dispozice: 2 x 3 Užitná plocha: 153, Zastavěná plocha: 107, Vnější rozměr: 15,2 Střecha: sedl