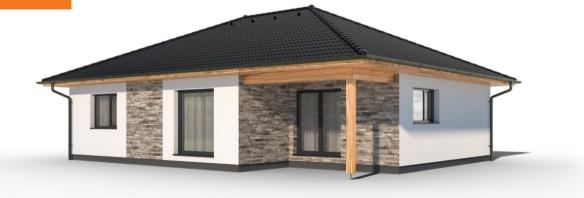

## Instinkt 1-108

Dispozice: Užitná plocha: Zastavěná plocha: Vnější rozměr: Střecha:

4 + KK + garáž 108,2 m<sup>2</sup> 149,1 m<sup>2</sup> 16,62 x 9,12 m valbová, 25°

#### Hlavní přednosti domu

- ✓ krytá terasa
- 🗸 garáž součástí domu
- praktické členění prostoru