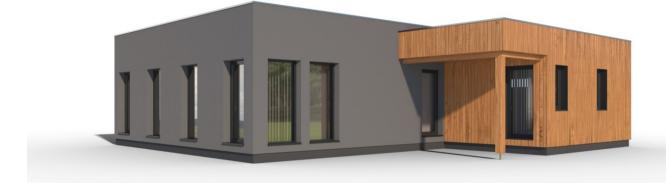

## Inspirace 3-146

Dispozice: Užitná plocha: Zastavěná plocha: Vnější rozměr: Střecha:

5 + 1 145,91 m<sup>2</sup> 197,24 m<sup>2</sup> 17,60 x 13,60 m plochá, 2°

#### Hlavní přednosti domu

- moderní dům pro velkou rodinu
- šikovně členěný interiér
- fasáda v kombinaci s dřevěným obkladem