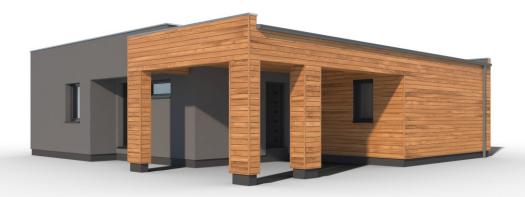

## Inspirace 1-108

Dispozice: Užitná plocha: Zastavěná plocha: Vnější rozměr: Střecha:

4 + KK 108,11 m<sup>2</sup> 191,07 m<sup>2</sup> 17,10 x 13,70 m plochá, 2°

#### Hlavní přednosti domu

- jednoduché moderní linie
- oddělená obytná a soukromá část
- 🖌 kryté garážové stání