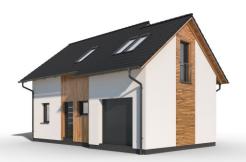

## Skywood 1-115

Dispozice: Užitná plocha: Zastavěná plocha: Vnější rozměr: Střecha:

4 + KK + garáž 115,17 m<sup>2</sup> 78,33 m<sup>2</sup> 11,34 x 7,54 m sedlová, 38°

+420 281 000 882 Info@haas-fertigbau.cz www.haas-fertigbau.cz

- prostorné ložnice
- garáž součástí domu
- dřevěný obklad fasády v ceně

4 + KK + garáž 126,46 m<sup>2</sup> 85,21 m<sup>2</sup> 10,12 x 8,42 m sedlová, 30°

+420 281 000 882 Info@haas-fertigbau.cz www.haas-fertigbau.cz