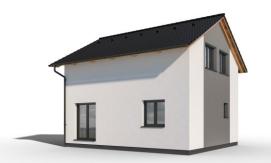

## Rapido 1-60

Dispozice: Užitná plocha: Zastavěná plocha: Vnější rozměr: Střecha:

2 + KK 60,24 m<sup>2</sup> 77,45 m<sup>2</sup> 9,98 x 7,76 m valbová, 25°

#### Hlavní přednosti domu

- velmi malá zastavěná plocha
- prostorné místnosti
- dřevěný obklad fasády v ceně