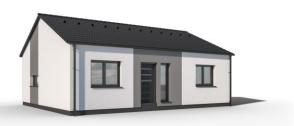

## Rapido 1-60

Dispozice: Užitná plocha: Zastavěná plocha: Vnější rozměr: Střecha:

2 + KK 60,24 m<sup>2</sup> 77,45 m<sup>2</sup> 9,98 x 7,76 m valbová, 25°

#### Hlavní přednosti domu

- velmi malá zastavěná plocha
- prostorné místnosti
- dřevěný obklad fasády v ceně