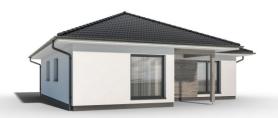

## Instinkt 2-129

Dispozice: Užitná plocha: Zastavěná plocha: Vnější rozměr: Střecha:

5 + KK 128,74 m<sup>2</sup> 169,31 m<sup>2</sup> 15,98 x 10,70 m sedlová, 25°

#### Hlavní přednosti domu

- prostorný bungalov
- velmi světlý díky velkým francouzským oknům
- dřevěný obklad fasády v ceně