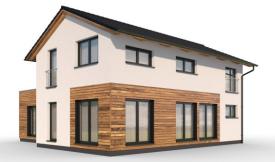

## Inspirace 3-146

Dispozice: Užitná plocha: Zastavěná plocha: Vnější rozměr: Střecha:

5 + 1 145,91 m<sup>2</sup> 197,24 m<sup>2</sup> 17,60 x 13,60 m plochá, 2°

#### Hlavní přednosti domu

- moderní dům pro velkou rodinu
- šikovně členěný interiér
- fasáda v kombinaci s dřevěným obkladem