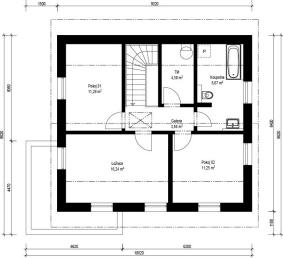

## Scandic 3-126

Dispozice: Užitná plocha: Zastavěná plocha: Vnější rozměr: Střecha:

4 + KK + garáž 126,31 m<sup>2</sup> 160,99 m<sup>2</sup> 14,10 x 16,95 m sedlová, 38°

#### Hlavní přednosti domu

- skandinávský styl
- 🗸 garáž součástí domu
- výrazné prosklení