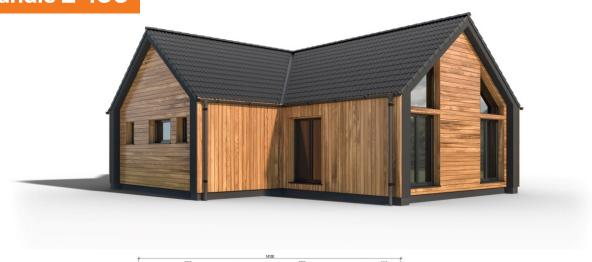

## Instinkt 2-129

Dispozice: Užitná plocha: Zastavěná plocha: Vnější rozměr: Střecha:

5 + KK 128,74 m<sup>2</sup> 169,31 m<sup>2</sup> 15,98 x 10,70 m sedlová, 25°

#### Hlavní přednosti domu

- prostorný bungalov
- velmi světlý díky velkým francouzským oknům
- dřevěný obklad fasády v ceně