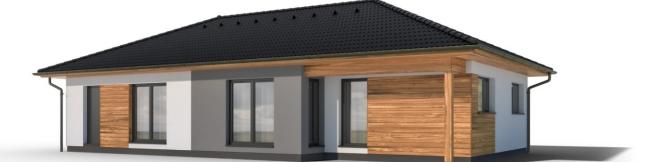

## Instinkt 1-108

Dispozice: Užitná plocha: Zastavěná plocha: Vnější rozměr: Střecha:

4 + KK + garáž 108,2 m<sup>2</sup> 149,1 m<sup>2</sup> 16,62 x 9,12 m valbová, 25°

#### Hlavní přednosti domu

- ✓ krytá terasa
- 🗸 garáž součástí domu
- praktické členění prostoru