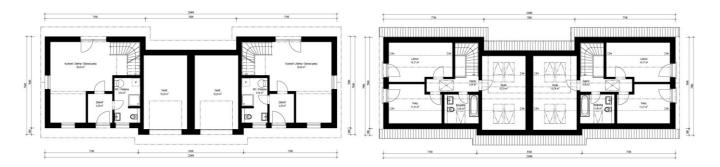

# Genera 4-237

Dispozice: Užitná plocha: Zastavěná plocha: Vnější rozměr: Střecha:

2 x 4 + KK 236,78 m<sup>2</sup> 166,05 m<sup>2</sup> 16,25 x 12,95 m valbová, 25°

- dvě samostatné bytové jednotky
- možnost jedno podlaží pronajmout
- 🖌 krytá terasa a balkon