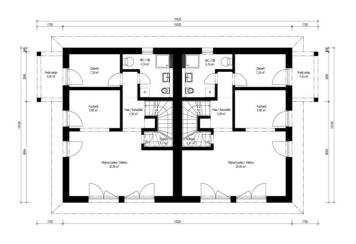

# Genera 1-155

Dispozice: Užitná plocha: Zastavěná plocha: Vnější rozměr: Střecha:

2 x 3 + KK 154,59 m<sup>2</sup> 116,31 m<sup>2</sup> 12,65 x 11,12 m valbová, 25°

+420 281 000 882 Info@haas-fertigbau.cz www.haas-fertigbau.cz

- dvě samostatné bytové jednotky
- ✓ krytá terasa + balkon
- částečný dřevěný obklad fasády