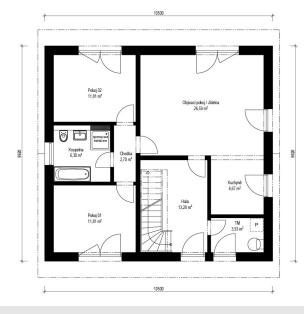

## Instinkt 2-129

Dispozice: Užitná plocha: Zastavěná plocha: Vnější rozměr: Střecha:

5 + KK 128,74 m<sup>2</sup> 169,31 m<sup>2</sup> 15,98 x 10,70 m sedlová, 25°

#### Hlavní přednosti domu

- prostorný bungalov
- velmi světlý díky velkým francouzským oknům
- dřevěný obklad fasády v ceně