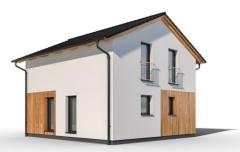

## Inspirace 1-108

Dispozice: Užitná plocha: Zastavěná plocha: Vnější rozměr: Střecha:

4 + KK 108,11 m<sup>2</sup> 191,07 m<sup>2</sup> 17,10 x 13,70 m plochá, 2°

#### Hlavní přednosti domu

- jednoduché moderní linie
- oddělená obytná a soukromá část
- 🖌 kryté garážové stání