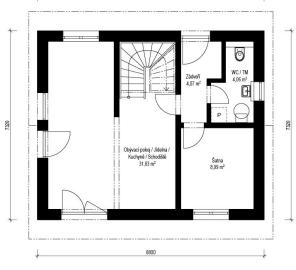

haas-fertigbau.cz



- prostorné ložnice
- garáž součástí domu
- dřevěný obklad fasády v ceně









4 + KK + garáž 126,46 m<sup>2</sup> 85,21 m<sup>2</sup> 10,12 x 8,42 m sedlová, 30°



+420 281 000 882 Info@haas-fertigbau.cz www.haas-fertigbau.cz



- zajímavé řešení střechy
- 🗸 prostorná šatna
  - garáž součástí domu









6 + KK + garáž 179,21 m<sup>2</sup> 118,06 m<sup>2</sup> 11,52 x 11,62 m sedlová, 38°



+420 281 000 882 Info@haas-fertigbau.cz www.haas-fertigbau.cz



- ✓ garáž součástí domu
- spousta úložných prostor
- velký dům pro velkou rodinu









4 + KK 84,21 m<sup>2</sup> 59,19 m<sup>2</sup> 7,83 x 7,56 m sedlová, 30°



+420 281 000 882 Info@haas-fertigbau.cz www.haas-fertigbau.cz



- malá zastavěná plocha
- šikovně řešený půdorys
- kamenný obklad fasády









4 + KK 93,50 m<sup>2</sup> 64,42 m<sup>2</sup> 8,80 x 7,32 m sedlová, 30°



+420 281 000 882 Info@haas-fertigbau.cz www.haas-fertigbau.cz

# 

- malá zastavěná plocha
- promyšlený půdorys
- bohaté prosklení ze štítové strany









4 + KK 104,94 m<sup>2</sup> 71,15 m<sup>2</sup> 9,72 x 7,32 m sedlová, 30°



+420 281 000 882 Info@haas-fertigbau.cz www.haas-fertigbau.cz



- malá zastavěná plocha
- šikovně řešený půdorys
- kamenný obklad fasády







5 + KK 118,34 m<sup>2</sup> 79,19 m<sup>2</sup> 9,36 x 8,46 m sedlová, 38°



+420 281 000 882 Info@haas-fertigbau.cz www.haas-fertigbau.cz

- promyšlené vnitřní uspořádání
- prostorný obývací pokoj
  - 🔨 kamenný obklad fasády v ceně







5 + 1 147,23 m<sup>2</sup> 96,97 m<sup>2</sup> 10,36 x 9,36 m sedlová, 38°



+420 281 000 882 Info