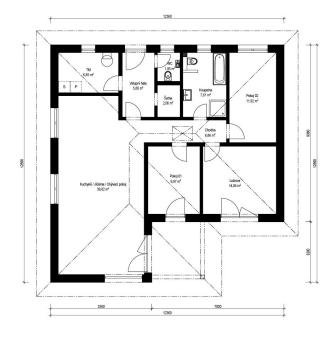

## Instinkt 1-108

Dispozice: Užitná plocha: Zastavěná plocha: Vnější rozměr: Střecha:

4 + KK + garáž 108,2 m<sup>2</sup> 149,1 m<sup>2</sup> 16,62 x 9,12 m valbová, 25°

#### Hlavní přednosti domu

- ✓ krytá terasa
- 🗸 garáž součástí domu
- praktické členění prostoru