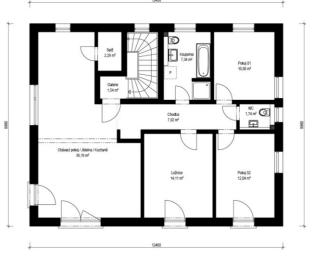

# Genera 1-155

Dispozice: Užitná plocha: Zastavěná plocha: Vnější rozměr: Střecha:

2 x 3 + KK 154,59 m<sup>2</sup> 116,31 m<sup>2</sup> 12,65 x 11,12 m valbová, 25°

+420 281 000 882 Info@haas-fertigbau.cz www.haas-fertigbau.cz

- dvě samostatné bytové jednotky
- ✓ krytá terasa + balkon
- částečný dřevěný obklad fasády