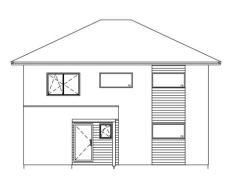

## Inspirace 1-108

Dispozice: Užitná plocha: Zastavěná plocha: Vnější rozměr: Střecha:

4 + KK 108,11 m<sup>2</sup> 191,07 m<sup>2</sup> 17,10 x 13,70 m plochá, 2°

#### Hlavní přednosti domu

- jednoduché moderní linie
- oddělená obytná a soukromá část
- 🖌 kryté garážové stání