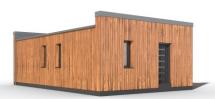

## Scandic 2-106

Dispozice: Užitná plocha: Zastavěná plocha: Vnější rozměr: Střecha:

4 + KK 106,48 m<sup>2</sup> 136,84 m<sup>2</sup> 14,10 x 13,50 m sedlová, 38°

#### Hlavní přednosti domu

- dostatek úložných prostor
- světlý ústřední obytný prostor
- celodřevěné obložení fasády