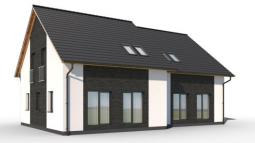

## Instinkt 1-108

Dispozice: Užitná plocha: Zastavěná plocha: Vnější rozměr: Střecha:

4 + KK + garáž 108,2 m<sup>2</sup> 149,1 m<sup>2</sup> 16,62 x 9,12 m valbová, 25°

#### Hlavní přednosti domu

- ✓ krytá terasa
- 🗸 garáž součástí domu
- praktické členění prostoru