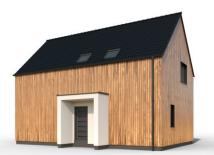

## Rapido 1-60

Dispozice: Užitná plocha: Zastavěná plocha: Vnější rozměr: Střecha:

2 + KK 60,24 m<sup>2</sup> 77,45 m<sup>2</sup> 9,98 x 7,76 m valbová, 25°

#### Hlavní přednosti domu

- velmi malá zastavěná plocha
- prostorné místnosti
- dřevěný obklad fasády v ceně