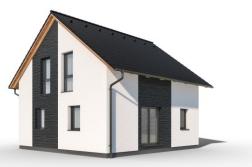

## Inspirace 1-108

Dispozice: Užitná plocha: Zastavěná plocha: Vnější rozměr: Střecha:

4 + KK 108,11 m<sup>2</sup> 191,07 m<sup>2</sup> 17,10 x 13,70 m plochá, 2°

#### Hlavní přednosti domu

- jednoduché moderní linie
- oddělená obytná a soukromá část
- 🖌 kryté garážové stání