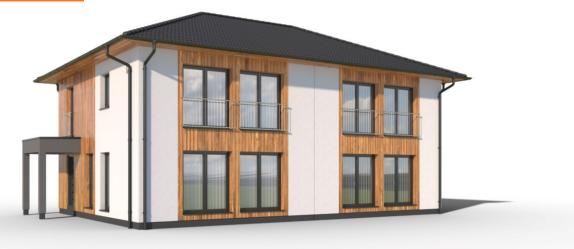

# <image>

Dispozice: Užitná plocha: Zastavěná plocha: Vnější rozměr: Střecha:

5 + KK 175,91 m<sup>2</sup> 129,53 m<sup>2</sup> 12,07 x 13,08 m valbová, 25°

+420 281 000 882 Info@haas-fertigbau.cz www.haas-fertigbau.cz

- možnost dvougeneračního bydlení
- velké pokoje s množstvím úložných prostor
- krytá terasa a balkon