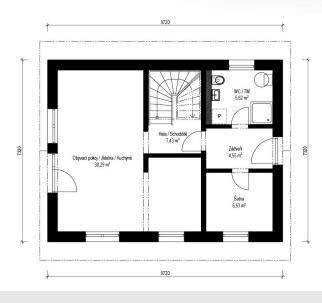

## Rapido 1-60

Dispozice: Užitná plocha: Zastavěná plocha: Vnější rozměr: Střecha:

2 + KK 60,24 m<sup>2</sup> 77,45 m<sup>2</sup> 9,98 x 7,76 m valbová, 25°

#### Hlavní přednosti domu

- velmi malá zastavěná plocha
- prostorné místnosti
- dřevěný obklad fasády v ceně