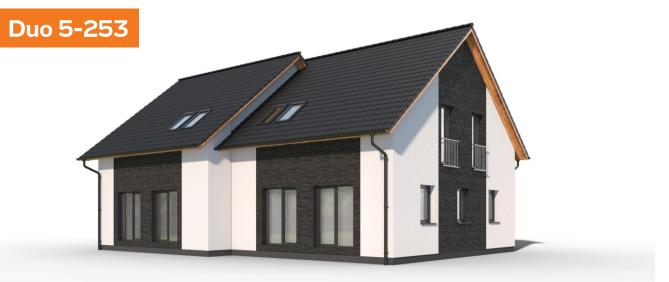

# <image>

Dispozice: Užitná plocha: Zastavěná plocha: Vnější rozměr: Střecha:

5 + KK 175,91 m<sup>2</sup> 129,53 m<sup>2</sup> 12,07 x 13,08 m valbová, 25°

+420 281 000 882 Info@haas-fertigbau.cz www.haas-fertigbau.cz

- možnost dvougeneračního bydlení
- velké pokoje s množstvím úložných prostor
- krytá terasa a balkon