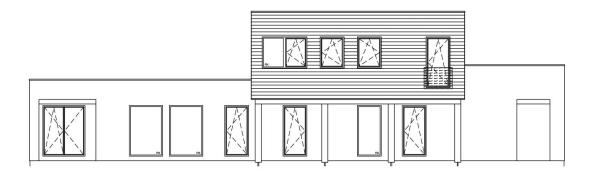

## Inspirace 1-108

Dispozice: Užitná plocha: Zastavěná plocha: Vnější rozměr: Střecha:

4 + KK 108,11 m<sup>2</sup> 191,07 m<sup>2</sup> 17,10 x 13,70 m plochá, 2°

#### Hlavní přednosti domu

- jednoduché moderní linie
- oddělená obytná a soukromá část
- 🖌 kryté garážové stání