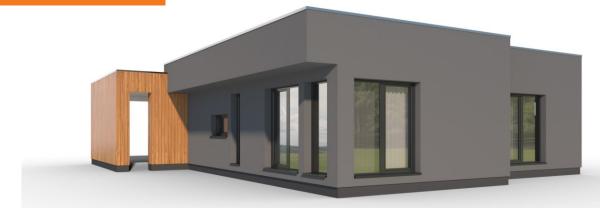

## Inspirace 1-108

Dispozice: Užitná plocha: Zastavěná plocha: Vnější rozměr: Střecha:

4 + KK 108,11 m<sup>2</sup> 191,07 m<sup>2</sup> 17,10 x 13,70 m plochá, 2°

#### Hlavní přednosti domu

- jednoduché moderní linie
- oddělená obytná a soukromá část
- 🖌 kryté garážové stání