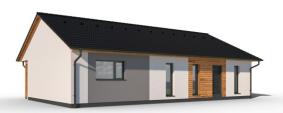

## Instinkt 2-129

Dispozice: Užitná plocha: Zastavěná plocha: Vnější rozměr: Střecha:

5 + KK 128,74 m<sup>2</sup> 169,31 m<sup>2</sup> 15,98 x 10,70 m sedlová, 25°

#### Hlavní přednosti domu

- prostorný bungalov
- velmi světlý díky velkým francouzským oknům
- dřevěný obklad fasády v ceně