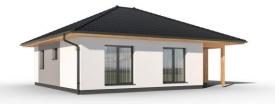

## Instinkt 1-108

Dispozice: Užitná plocha: Zastavěná plocha: Vnější rozměr: Střecha:

4 + KK + garáž 108,2 m<sup>2</sup> 149,1 m<sup>2</sup> 16,62 x 9,12 m valbová, 25°

#### Hlavní přednosti domu

- ✓ krytá terasa
- 🗸 garáž součástí domu
- praktické členění prostoru