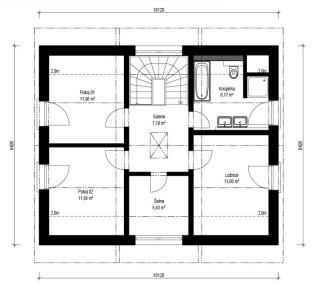

- zajímavé řešení střechy
- 🗸 prostorná šatna
  - garáž součástí domu

6 + KK + garáž 179,21 m<sup>2</sup> 118,06 m<sup>2</sup> 11,52 x 11,62 m sedlová, 38°

+420 281 000 882 Info@haas-fertigbau.cz www.haas-fertigbau.cz