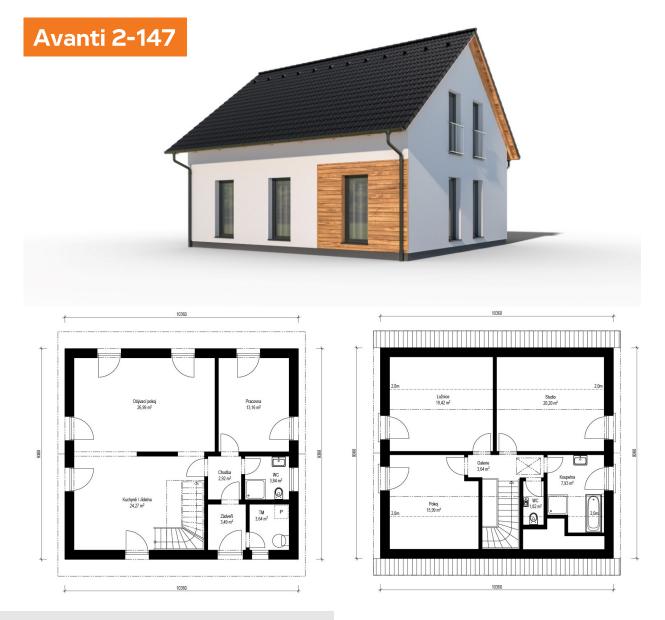

## Inspirace 3-146

Dispozice: Užitná plocha: Zastavěná plocha: Vnější rozměr: Střecha:

5 + 1 145,91 m<sup>2</sup> 197,24 m<sup>2</sup> 17,60 x 13,60 m plochá, 2°

#### Hlavní přednosti domu

- moderní dům pro velkou rodinu
- šikovně členěný interiér
- fasáda v kombinaci s dřevěným obkladem