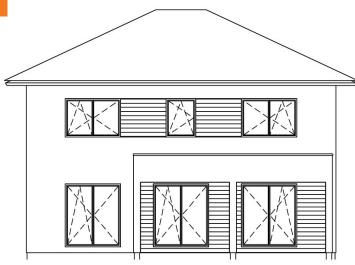

## Scandic 3-126

Dispozice: Užitná plocha: Zastavěná plocha: Vnější rozměr: Střecha:

4 + KK + garáž 126,31 m<sup>2</sup> 160,99 m<sup>2</sup> 14,10 x 16,95 m sedlová, 38°

#### Hlavní přednosti domu

- skandinávský styl
- 🗸 garáž součástí domu
- výrazné prosklení