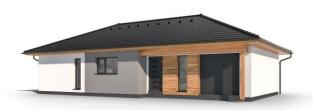

## Instinkt 1-108

Dispozice: Užitná plocha: Zastavěná plocha: Vnější rozměr: Střecha:

4 + KK + garáž 108,2 m<sup>2</sup> 149,1 m<sup>2</sup> 16,62 x 9,12 m valbová, 25°

#### Hlavní přednosti domu

- ✓ krytá terasa
- 🗸 garáž součástí domu
- praktické členění prostoru