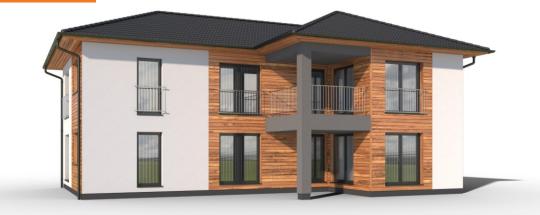

# <image>

Dispozice: Užitná plocha: Zastavěná plocha: Vnější rozměr: Střecha:

5 + KK 175,91 m<sup>2</sup> 129,53 m<sup>2</sup> 12,07 x 13,08 m valbová, 25°

+420 281 000 882 Info@haas-fertigbau.cz www.haas-fertigbau.cz

- možnost dvougeneračního bydlení
- velké pokoje s množstvím úložných prostor
- krytá terasa a balkon