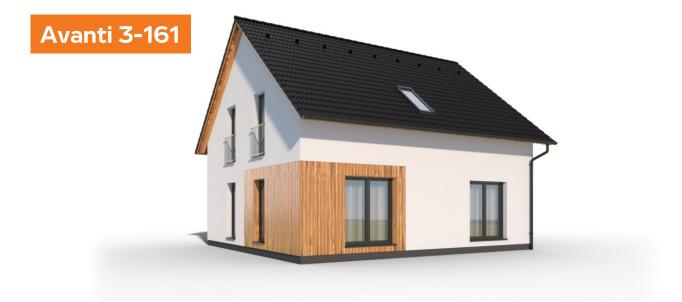

## Instinkt 2-129

Dispozice: Užitná plocha: Zastavěná plocha: Vnější rozměr: Střecha:

5 + KK 128,74 m<sup>2</sup> 169,31 m<sup>2</sup> 15,98 x 10,70 m sedlová, 25°

#### Hlavní přednosti domu

- prostorný bungalov
- velmi světlý díky velkým francouzským oknům
- dřevěný obklad fasády v ceně