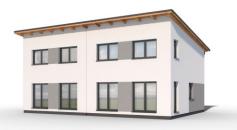

# Hlavní přednosti domu

- dvougenerační bydlení  $\checkmark$
- moderní pultová střecha  $\checkmark$
- domy možno spojovat do řady  $\checkmark$

2 x 4 + KK 227,20 m<sup>2</sup> 162,90 m<sup>2</sup> 15,02 x 10,12 m valbová, 25°