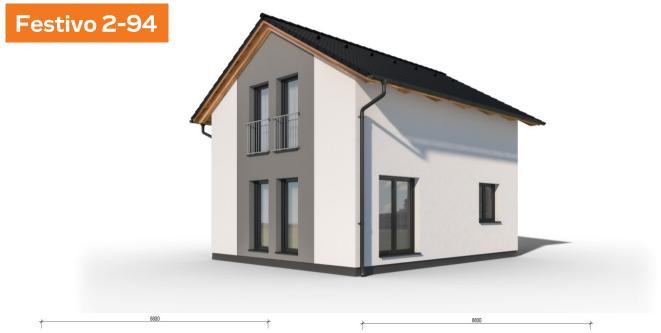

w.haas-fertigbau.cz



- prostorné ložnice
- garáž součástí domu
- dřevěný obklad fasády v ceně









4 + KK + garáž 126,46 m<sup>2</sup> 85,21 m<sup>2</sup> 10,12 x 8,42 m sedlová, 30°



+420 281 000 882 Info@haas-fertigbau.cz www.haas-fertigbau.cz



- zajímavé řešení střechy
- 🗸 prostorná šatna
  - garáž součástí domu









6 + KK + garáž 179,21 m<sup>2</sup> 118,06 m<sup>2</sup> 11,52 x 11,62 m sedlová, 38°



+420 281 000 882 Info@haas-fertigbau.cz www.haas-fertigbau.cz



- ✓ garáž součástí domu
- spousta úložných prostor
- velký dům pro velkou rodinu









4 + KK 84,21 m<sup>2</sup> 59,19 m<sup>2</sup> 7,83 x 7,56 m sedlová, 30°



+420 281 000 882 Info@haas-fertigbau.cz www.haas-fertigbau.cz



- malá zastavěná plocha
- šikovně řešený půdorys
- kamenný obklad fasády









4 + KK 93,50 m<sup>2</sup> 64,42 m<sup>2</sup> 8,80 x 7,32 m sedlová, 30°



+420 281 000 882 Info@haas-fertigbau.cz www.haas-fertigbau.cz

# 

- malá zastavěná plocha
- promyšlený půdorys
- bohaté prosklení ze štítové strany









4 + KK 104,94 m<sup>2</sup> 71,15 m<sup>2</sup> 9,72 x 7,32 m sedlová, 30°



+420 281 000 882 Info@haas-fertigbau.cz www.haas-fertigbau.cz



- malá zastavěná plocha
- šikovně řešený půdorys
- kamenný obklad fasády







5 + KK 118,34 m<sup>2</sup> 79,19 m<sup>2</sup> 9,36 x 8,46 m sedlová, 38°



+420 281 000 882 Info@haas-fertigbau.cz www.haas-fertigbau.cz

- promyšlené vnitřní uspořádání
- prostorný obývací pokoj
  - 🔨 kamenný obklad fasády v ceně







5 + 1 147,23 m<sup>2</sup> 96,97 m<sup>2</sup> 10,36 x 9,36 m sedlová, 38°



+420 281 000 882 In