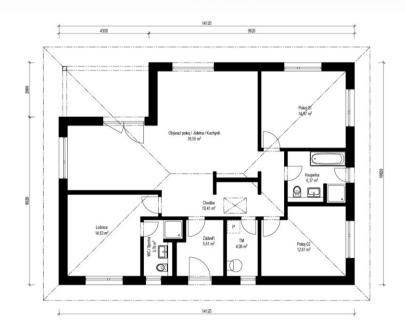

## Instinkt 1-108

Dispozice: Užitná plocha: Zastavěná plocha: Vnější rozměr: Střecha:

4 + KK + garáž 108,2 m<sup>2</sup> 149,1 m<sup>2</sup> 16,62 x 9,12 m valbová, 25°

#### Hlavní přednosti domu

- ✓ krytá terasa
- 🗸 garáž součástí domu
- praktické členění prostoru