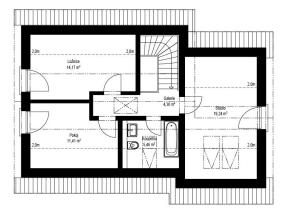

## Skywood 1-115

Dispozice: Užitná plocha: Zastavěná plocha: Vnější rozměr: Střecha:

4 + KK + garáž 115,17 m<sup>2</sup> 78,33 m<sup>2</sup> 11,34 x 7,54 m sedlová, 38°

+420 281 000 882 Info@haas-fertigbau.cz www.haas-fertigbau.cz

- prostorné ložnice
- garáž součástí domu
- dřevěný obklad fasády v ceně

4 + KK + garáž 126,46 m<sup>2</sup> 85,21 m<sup>2</sup> 10,12 x 8,42 m sedlová, 30°

+420 281 000 882 Info@haas-fertigbau.cz www.haas-fertigbau.cz