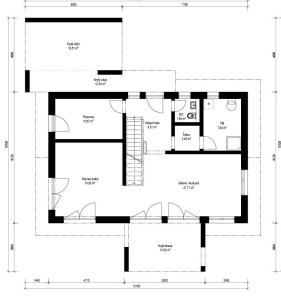

# <image>

Dispozice: Užitná plocha: Zastavěná plocha: Vnější rozměr: Střecha:

5 + KK 175,91 m<sup>2</sup> 129,53 m<sup>2</sup> 12,07 x 13,08 m valbová, 25°

+420 281 000 882 Info@haas-fertigbau.cz www.haas-fertigbau.cz

- možnost dvougeneračního bydlení
- velké pokoje s množstvím úložných prostor
- krytá terasa a balkon