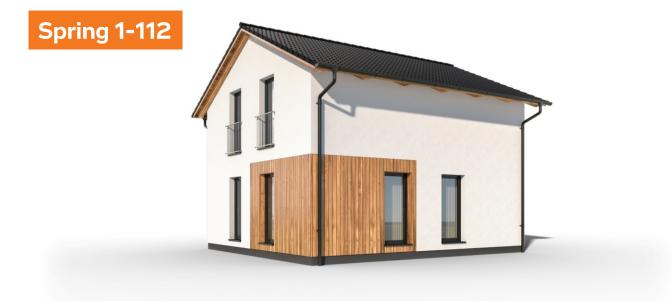

## Rio 3-112

Dispozice: Užitná plocha: Zastavěná plocha: Vnější rozměr: Střecha:

4 + KK 112,22 m<sup>2</sup> 148,77 m<sup>2</sup> 14,12 x 10,62 m valbová, 25°

#### Hlavní přednosti domu

- velkorysý centrální obývací prostor
- ložnice v rozích domu
- 🗸 krytá terasa

1 + KK 22,92 m<sup>2</sup> 33,00 m<sup>2</sup> 8,25 x 4,00 m sedlová, 8°