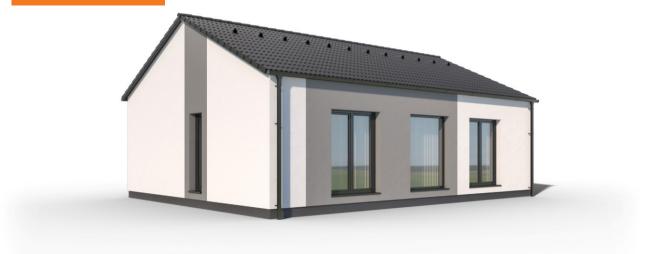

#### Hlavní přednosti domu

- promyšlené členění prostoru
- možnost pochozí půdy
- velmi světlý díky francouzským oknům

4 + KK 102,07 m<sup>2</sup> 124,10 m<sup>2</sup> 12,46 x 9,96 m sedlová, 25°

#### Hlavní přednosti domu

- prostorný obývací pokoj s kuchyní
- úložné prostory
- 🖌 kamenný obklad fasády v ceně

Dispozice: 3 Užitná plocha: 11 Zastavěná plocha: 14 Vnější rozměr: 14 Střecha: se

3 + KK 113,98 m<sup>2</sup> 141,03 m<sup>2</sup> 14,94 x 9,44 m sedlová, 25°