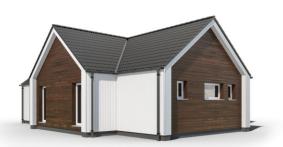

## Scandic 1-93

Dispozice: Užitná plocha: Zastavěná plocha: Vnější rozměr: Střecha:

3 + KK 93,07 m<sup>2</sup> 119,78 m<sup>2</sup> 14,90 x 10,00 m sedlová, 38°

+420 281 000 882 Info@haas-fertigbau.cz www.haas-fertigbau.cz

- skandinávský styl
- velkorysý obývací pokoj s kuchyní
- celodřevěné obložení domu