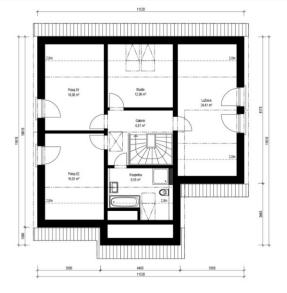

ro velkou rodinu
- šikovně členěný interiér
- fasáda v kombinaci s dřevěným obkladem







## Skywood 1-115





Dispozice: Užitná plocha: Zastavěná plocha: Vnější rozměr: Střecha:

4 + KK + garáž 115,17 m<sup>2</sup> 78,33 m<sup>2</sup> 11,34 x 7,54 m sedlová, 38°



+420 281 000 882 Info@haas-fertigbau.cz www.haas-fertigbau.cz



- prostorné ložnice
- garáž součástí domu
- dřevěný obklad fasády v ceně









4 + KK + garáž 126,46 m<sup>2</sup> 85,21 m<sup>2</sup> 10,12 x 8,42 m sedlová, 30°



+420 281 000 882 Info@haas-fertigbau.cz www.haas-fertigbau.cz



- zajímavé řešení střechy
- 🗸 prostorná šatna
  - garáž součástí domu









6 + KK + garáž 179,21 m<sup>2</sup> 118,06 m<sup>2</sup> 11,52 x 11,62 m sedlová, 38°



+420 281 000 882 Info@haas-fertigbau.cz www.haas-fertigbau.cz



- ✓ garáž součástí domu
- spousta úložných prostor
- velký dům pro velkou rodinu









4 + KK 84,21 m<sup>2</sup> 59,19 m<sup>2</sup> 7,83 x 7,56 m sedlová, 30°



+420 281 000 882 Info@haas-fertigbau.cz www.haas-fertigbau.cz



- malá zastavěná plocha
- šikovně řešený půdorys
- kamenný obklad fasády









4 + KK 93,50 m<sup>2</sup> 64,42 m<sup>2</sup> 8,80 x 7,32 m sedlová, 30°



+420 281 000 882 Info@haas-fertigbau.cz www.haas-fertigbau.cz

# 

- malá zastavěná plocha
- promyšlený půdorys
- bohaté prosklení ze štítové strany









4 + KK 104,94 m<sup>2</sup> 71,15 m<sup>2</sup> 9,72 x 7,32 m sedlová, 30°



+420 281 000 882 Info@haas-fertigbau.cz www.haas-fertigbau.cz



- malá zastavěná plocha
- šikovně řešený půdorys
- kamenný obklad fasády







5 + KK 118,34 m<sup>2</sup