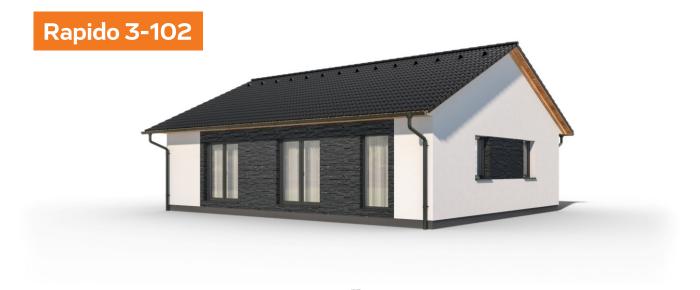

## Rapido 1-60

Dispozice: Užitná plocha: Zastavěná plocha: Vnější rozměr: Střecha:

2 + KK 60,24 m<sup>2</sup> 77,45 m<sup>2</sup> 9,98 x 7,76 m valbová, 25°

#### Hlavní přednosti domu

- velmi malá zastavěná plocha
- prostorné místnosti
- dřevěný obklad fasády v ceně