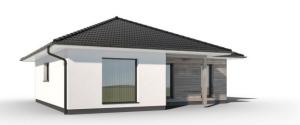

## Instinkt 2-129

Dispozice: Užitná plocha: Zastavěná plocha: Vnější rozměr: Střecha:

5 + KK 128,74 m<sup>2</sup> 169,31 m<sup>2</sup> 15,98 x 10,70 m sedlová, 25°

#### Hlavní přednosti domu

- prostorný bungalov
- velmi světlý díky velkým francouzským oknům
- dřevěný obklad fasády v ceně