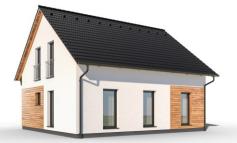

## Skywood 1-115

Dispozice: Užitná plocha: Zastavěná plocha: Vnější rozměr: Střecha:

4 + KK + garáž 115,17 m<sup>2</sup> 78,33 m<sup>2</sup> 11,34 x 7,54 m sedlová, 38°

+420 281 000 882 Info@haas-fertigbau.cz www.haas-fertigbau.cz

- prostorné ložnice
- garáž součástí domu
- dřevěný obklad fasády v ceně

4 + KK + garáž 126,46 m<sup>2</sup> 85,21 m<sup>2</sup> 10,12 x 8,42 m sedlová, 30°

+420 281 000 882 Info@haas-fertigbau.cz www.haas-fertigbau.cz