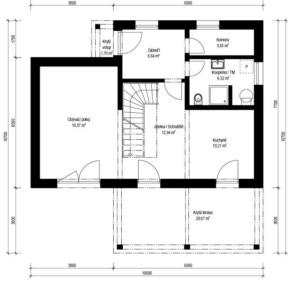

## Rio 3-112

Dispozice: Užitná plocha: Zastavěná plocha: Vnější rozměr: Střecha:

4 + KK 112,22 m<sup>2</sup> 148,77 m<sup>2</sup> 14,12 x 10,62 m valbová, 25°

#### Hlavní přednosti domu

- velkorysý centrální obývací prostor
- ložnice v rozích domu
- 🗸 krytá terasa

1 + KK 22,92 m<sup>2</sup> 33,00 m<sup>2</sup> 8,25 x 4,00 m sedlová, 8°