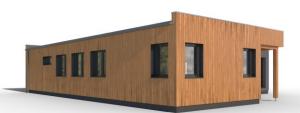

## Skywood 1-115

Dispozice: Užitná plocha: Zastavěná plocha: Vnější rozměr: Střecha:

4 + KK + garáž 115,17 m<sup>2</sup> 78,33 m<sup>2</sup> 11,34 x 7,54 m sedlová, 38°

+420 281 000 882 Info@haas-fertigbau.cz www.haas-fertigbau.cz

- prostorné ložnice
- garáž součástí domu
- dřevěný obklad fasády v ceně

4 + KK + garáž 126,46 m<sup>2</sup> 85,21 m<sup>2</sup> 10,12 x 8,42 m sedlová, 30°

+420 281 000 882 Info@haas-fertigbau.cz www.haas-fertigbau.cz