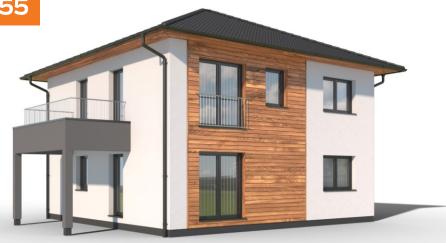

## Scandic 2-106

Dispozice: Užitná plocha: Zastavěná plocha: Vnější rozměr: Střecha:

4 + KK 106,48 m<sup>2</sup> 136,84 m<sup>2</sup> 14,10 x 13,50 m sedlová, 38°

#### Hlavní přednosti domu

- dostatek úložných prostor
- světlý ústřední obytný prostor
- celodřevěné obložení fasády