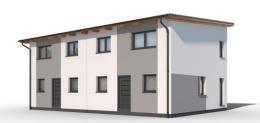

# Genera 1-155

Dispozice: Užitná plocha: Zastavěná plocha: Vnější rozměr: Střecha:

2 x 3 + KK 154,59 m<sup>2</sup> 116,31 m<sup>2</sup> 12,65 x 11,12 m valbová, 25°

+420 281 000 882 Info@haas-fertigbau.cz www.haas-fertigbau.cz

- dvě samostatné bytové jednotky
- ✓ krytá terasa + balkon
- částečný dřevěný obklad fasády