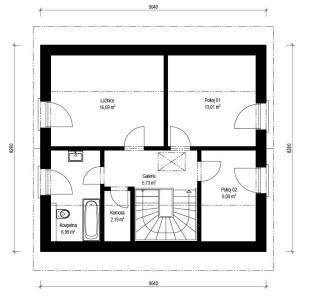

## Inspirace 1-108

Dispozice: Užitná plocha: Zastavěná plocha: Vnější rozměr: Střecha:

4 + KK 108,11 m<sup>2</sup> 191,07 m<sup>2</sup> 17,10 x 13,70 m plochá, 2°

#### Hlavní přednosti domu

- jednoduché moderní linie
- oddělená obytná a soukromá část
- 🖌 kryté garážové stání