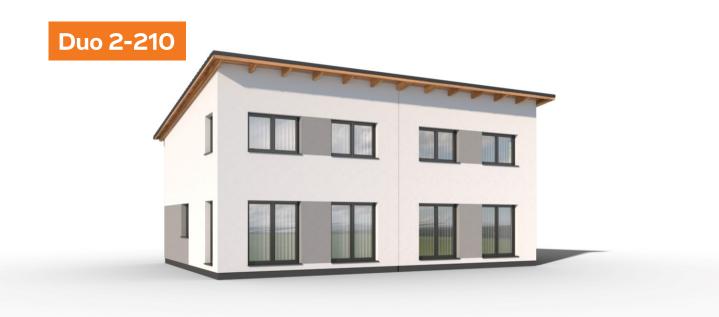

# Hlavní přednosti domu

- dvougenerační bydlení  $\checkmark$
- moderní pultová střecha  $\checkmark$
- domy možno spojovat do řady  $\checkmark$

2 x 4 + KK 227,20 m<sup>2</sup> 162,90 m<sup>2</sup> 15,02 x 10,12 m valbová, 25°