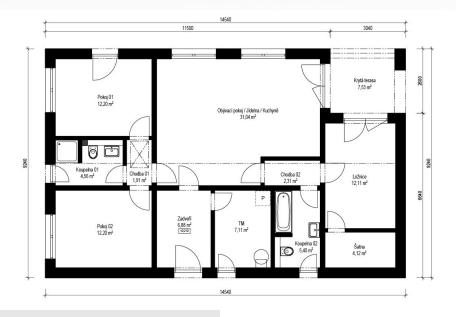

## Scandic 1-93

Dispozice: Užitná plocha: Zastavěná plocha: Vnější rozměr: Střecha:

3 + KK 93,07 m<sup>2</sup> 119,78 m<sup>2</sup> 14,90 x 10,00 m sedlová, 38°

+420 281 000 882 Info@haas-fertigbau.cz www.haas-fertigbau.cz

- skandinávský styl
- velkorysý obývací pokoj s kuchyní
- celodřevěné obložení domu