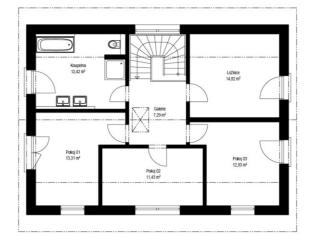

## Instinkt 1-108

Dispozice: Užitná plocha: Zastavěná plocha: Vnější rozměr: Střecha:

4 + KK + garáž 108,2 m<sup>2</sup> 149,1 m<sup>2</sup> 16,62 x 9,12 m valbová, 25°

#### Hlavní přednosti domu

- ✓ krytá terasa
- 🗸 garáž součástí domu
- praktické členění prostoru