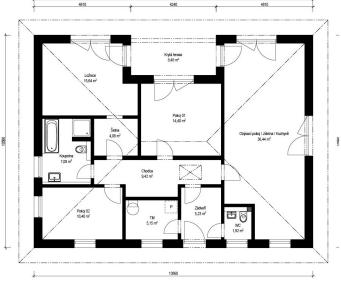

## Madera 2-97

Dispozice: Užitná plocha: Zastavěná plocha: Vnější rozměr: Střecha:

4 + KK 96,84 m<sup>2</sup> 130,46 m<sup>2</sup> 12,46 x 11,46 m valbová, 25°

#### Hlavní přednosti domu

- oddělená společenská a intimní zóna
- zastřešená terasa
- kombinace tónované omítky a dřevěného obkladu